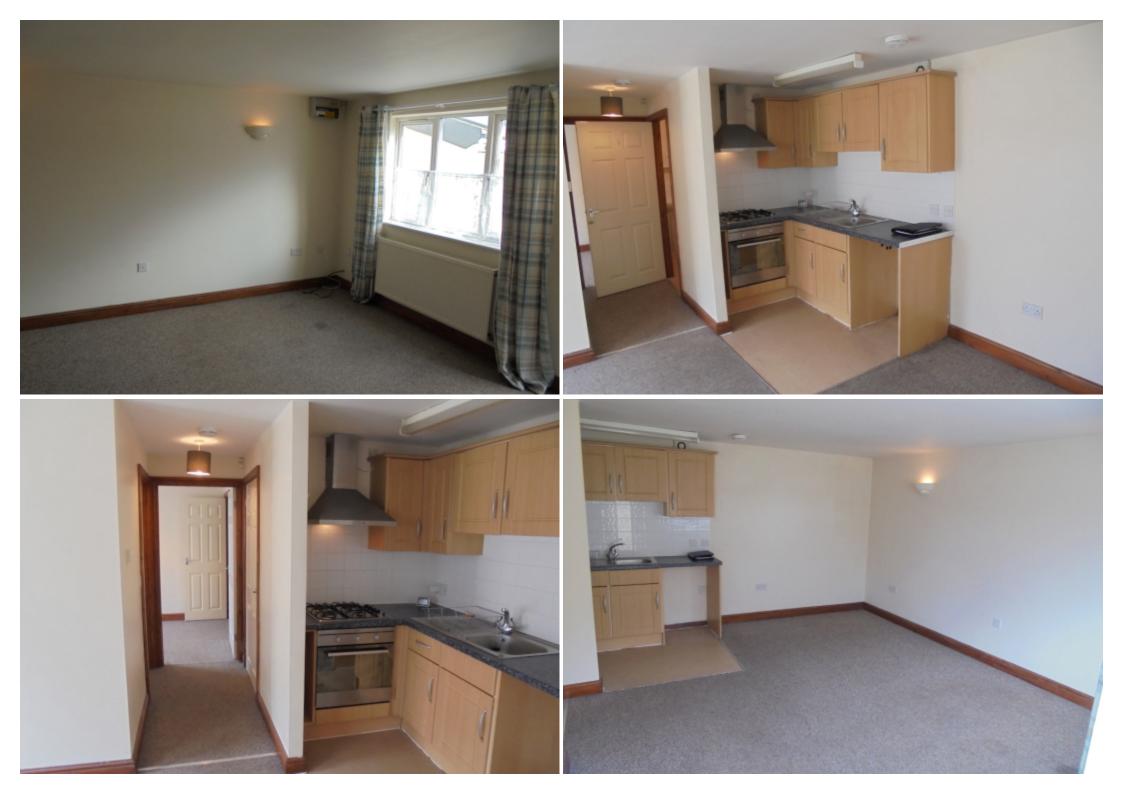

## **Main Particulars**

A lovely Two bedroom ground floor flat in the heart of Cradley Heath, but set away from the main street on a private development.

Open plan lounge and kitchen, 1 double bedroom and 1 single with additional cupboard storage. Bathroom with shower over bath

Double glazed and centrally heated throughout, well maintained and very clean, would suit young professional or couple.

Just a short walk to Cradley station. Frequent bus service right outside the gates on the high street. All local amenities close at hand, including butchers, newsagents, public houses, cafes, market, Tesco, restaurants and take aways.