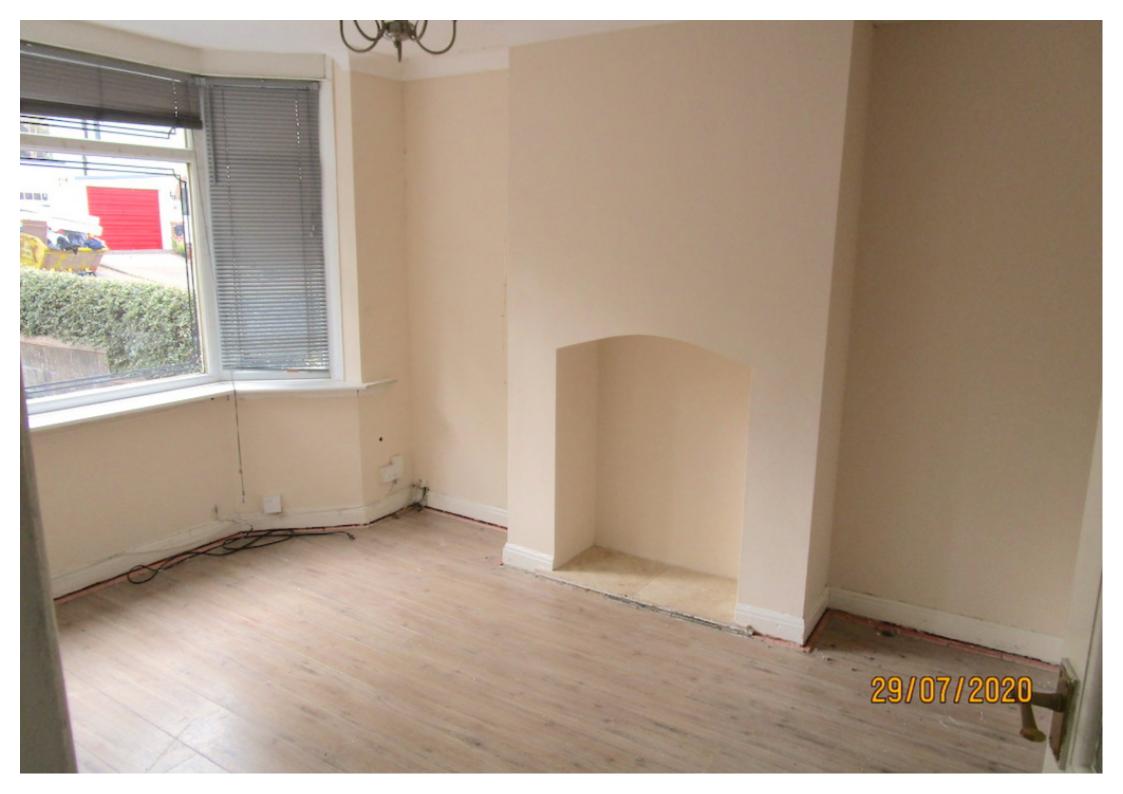

The private and secluded level rear garden is mostly laid to lawn with patio area, accessed via the rear reception or the kitchen.

Double glazing and centrally heated throughout

Front reception with bay window: 3.03m x 3.31m

Rear reception with patio doors leading to garden: 3.03m x 3.97m

Kitchen includes range of gloss wall and base units and door to rear garden: 1.71m x 3.00m This could easily be opened up into the second reception to make a large open kitchen diner.