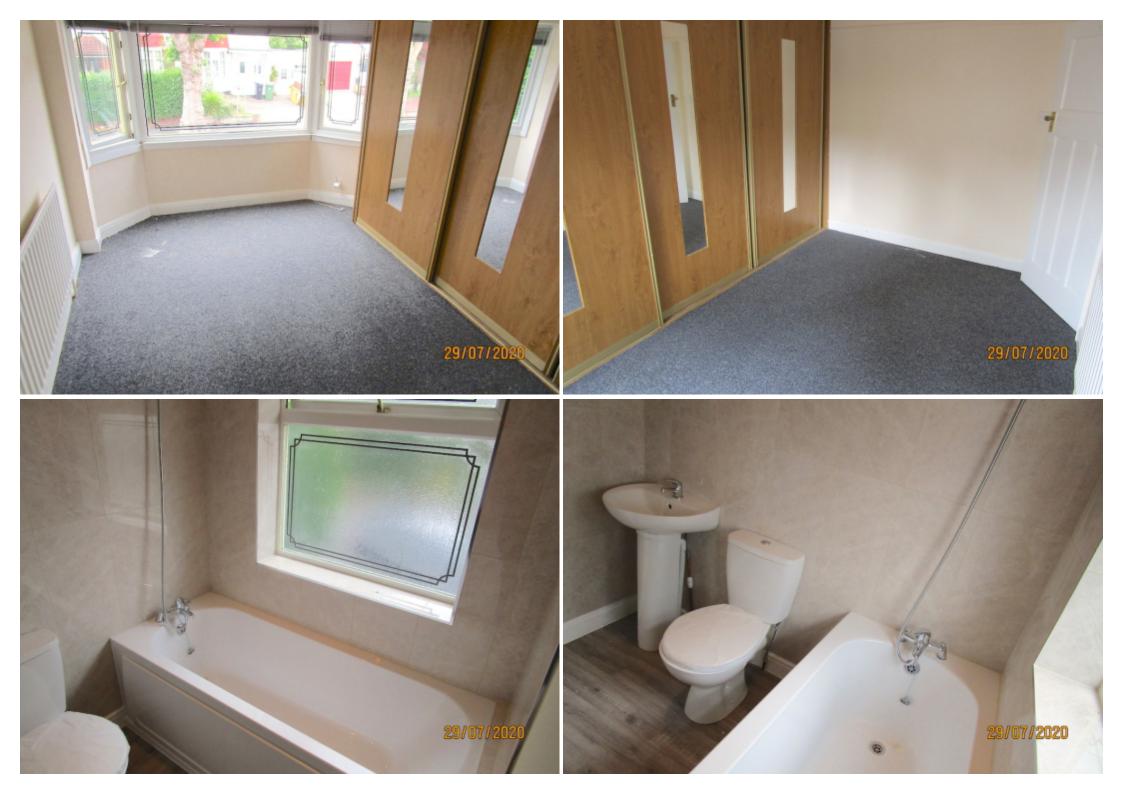

The house briefly consists of:

Entrance hallway with doors off to the two reception rooms joined with french doors, kitchen and understair storage. The stairs lead to 2 double bedrooms and a single bedroom and with newly appointed fully tiled bathroom in white suite.

Bedroom One with full length fitted wardrobes overlooks the front: 3.00m x 3.96m

Bedroom Two with full length fitted wardrobes with sliding doors overlooks the rear garden: 3.99m x 3.03m

Bedroom Three overlooking the rear garden: 1.71m x 3.00m