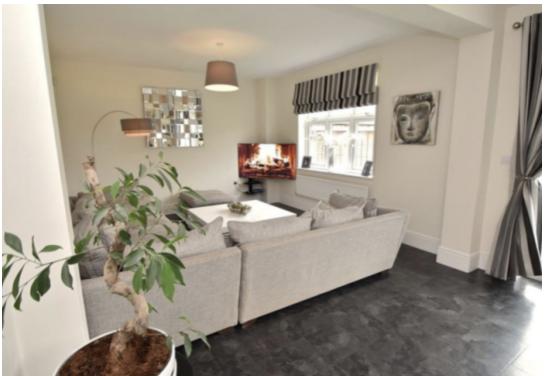

Access to Utility room and guest cloaks.

The separate living room is beautifully decorated in neutral cream and perfect for relaxing.

There is a separate dining room / office to the front.

On the first floor, can be found a large gallery landing with bay window and 5 bedrooms.