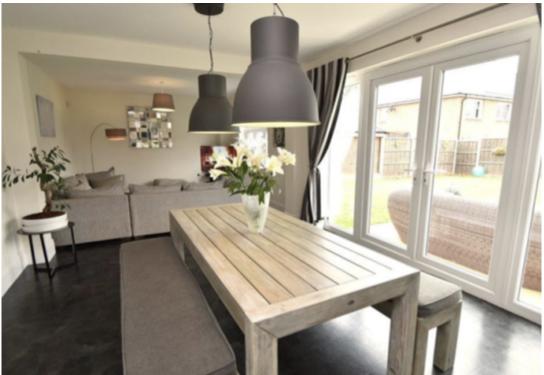

More photos and in depth summary will be available shortly.

Briefly, the excellent layout consists of beautiful entrance hallway off which leads

The large open plan kitchen with dining and additional lounge area and large french doors leading to the rear garden patio and lawn, bring the outside in on those summer evenings. Included are the kitchen appliances, integrated fridge freezer, dishwasher.