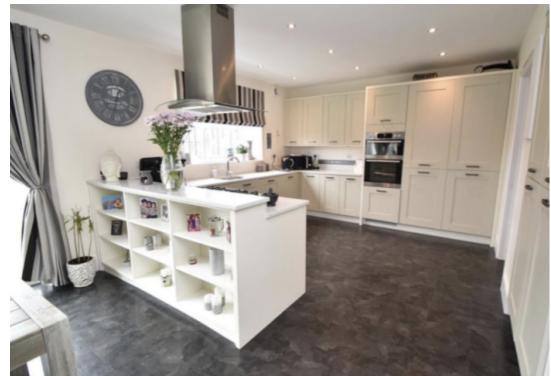

More photos and in depth summary will be available shortly.

Briefly, the excellent layout consists of beautiful entrance hallway off which leads

The large open plan kitchen with dining and additional lounge area and large french doors leading to the rear garden patio and lawn, bring the outside in on those summer evenings. Included are the kitchen appliances, integrated fridge freezer, dishwasher.

Access to Utility room and guest cloaks.

The separate living room is beautifully decorated in neutral cream and perfect for relaxing.

There is a separate dining room / office to the front.

On the first floor, can be found a large gallery landing with bay window and 5 bedrooms.