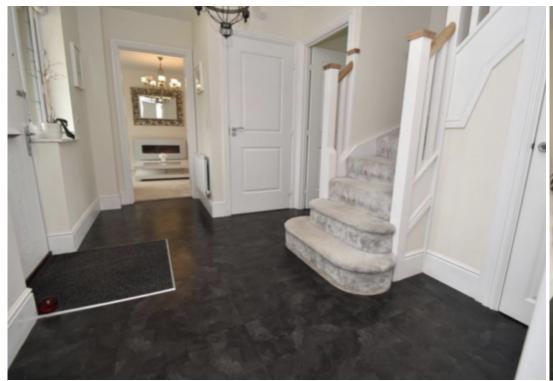

More photos and in depth summary will be available shortly.

Briefly, the excellent layout consists of beautiful entrance hallway off which leads

The large open plan kitchen with dining and additional lounge area and large french doors leading to the rear garden patio and lawn, bring the outside in on those summer evenings. Included are the kitchen appliances, integrated fridge freezer, dishwasher.