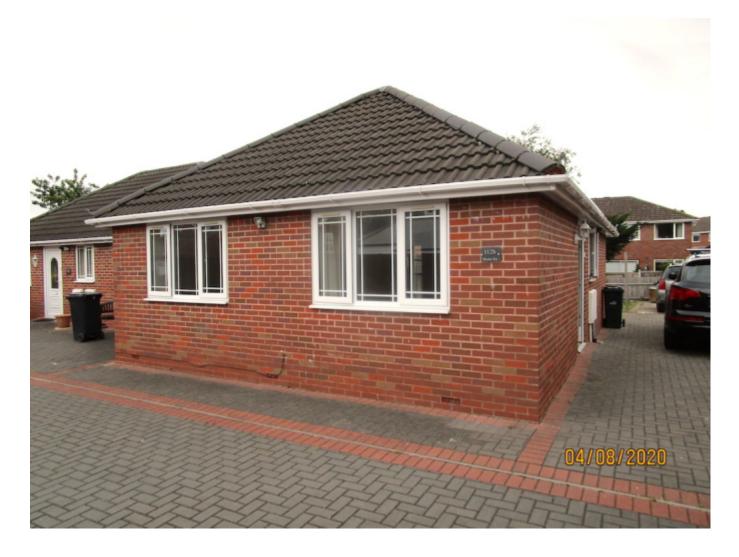

## **Main Particulars**

The Property Penguin are delighted to represent this beautiful bungalow to rent, recently redecorated and carpeted throughout.

Approached via a long private drive, this super spacious and well maintained bungalow is perfectly situated, quiet and hidden away, but with easy and direct access to the main routes to Dudley or Stourbridge. All local amenities close by including, Merry Hill and Russells Hall Hospital within 15mins and all can be reached using the regular passing bus service at the end of the drive.

The property is recently redecorated to an excellent standard and with double glazing and central heating throughout. Its privacy and location perfectly suits a mature couple and its level access suited to persons who may need mobility assistance.