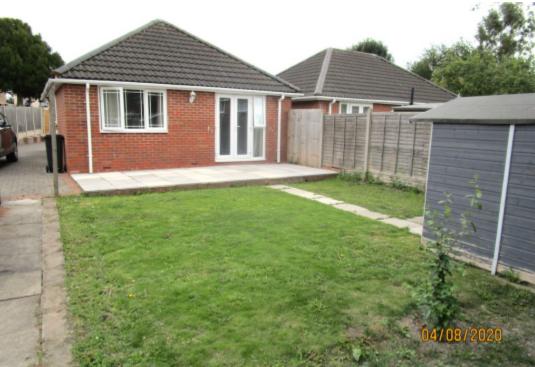

Briefly consisting of level access into hallway.

There are two very well presented double bedrooms.

The kitchen has ample base and wall cupboard storage and includes fridge freezer and washing machine.

The bright and spacious lounge with dining area overlooks the sunny rear garden, which can be accessed via french doors onto the patio. The modern bathroom is fully tiled with shower over P shaped bath with glass screen.