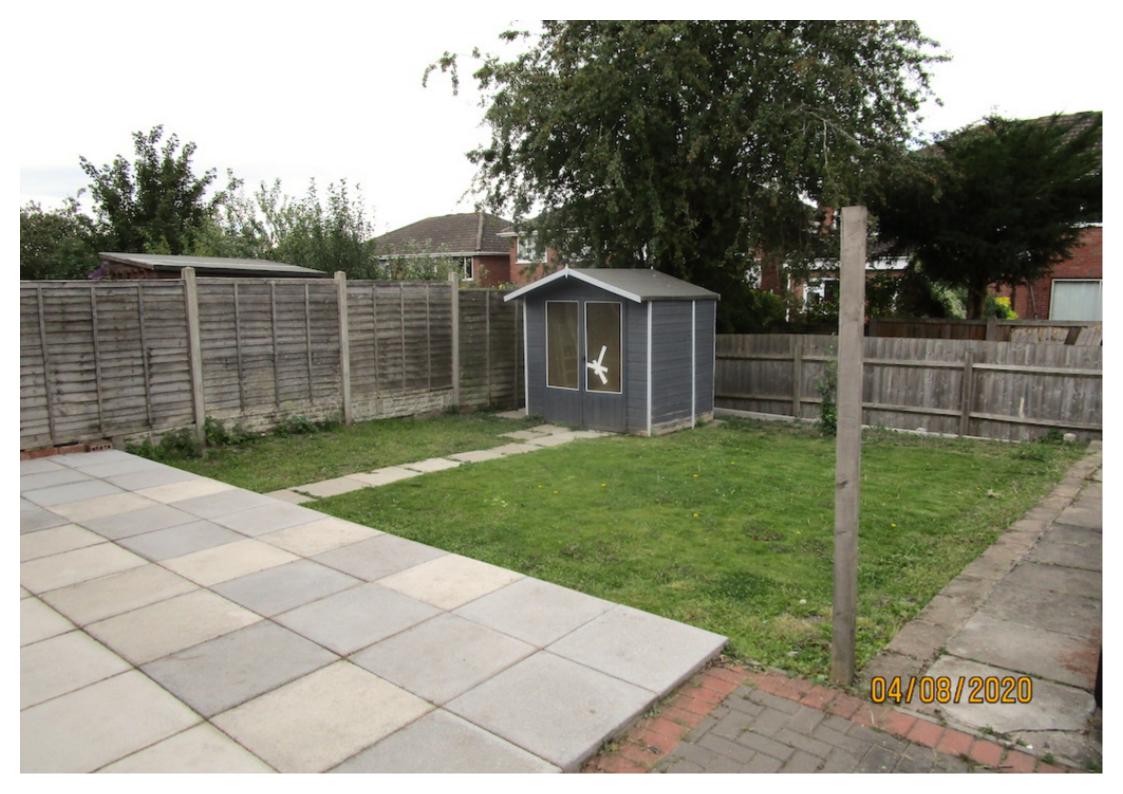

Briefly consisting of level access into hallway.

There are two very well presented double bedrooms.

The kitchen has ample base and wall cupboard storage and includes fridge freezer and washing machine.

The bright and spacious lounge with dining area overlooks the sunny rear garden, which can be accessed via french doors onto the patio. The modern bathroom is fully tiled with shower over P shaped bath with glass screen.