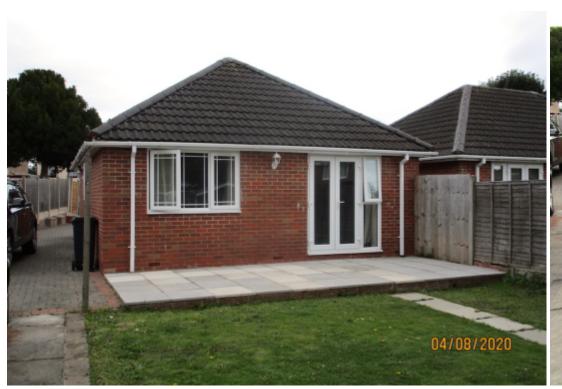

Briefly consisting of level access into hallway.

There are two very well presented double bedrooms.

The kitchen has ample base and wall cupboard storage and includes fridge freezer and washing machine.

The bright and spacious lounge with dining area overlooks the sunny rear garden, which can be accessed via french doors onto the patio. The modern bathroom is fully tiled with shower over P shaped bath with glass screen.