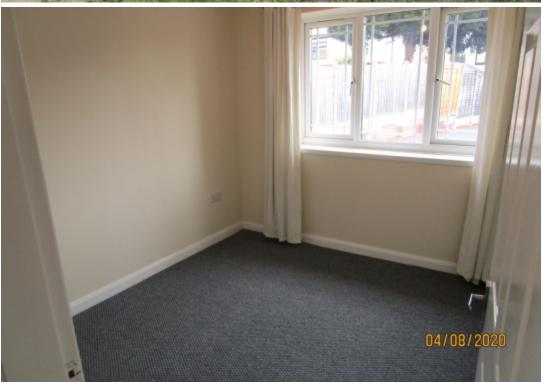

Briefly consisting of level access into hallway.

There are two very well presented double bedrooms.

The kitchen has ample base and wall cupboard storage and includes fridge freezer and washing machine.

The bright and spacious lounge with dining area overlooks the sunny rear garden, which can be accessed via french doors onto the patio. The modern bathroom is fully tiled with shower over P shaped bath with glass screen.