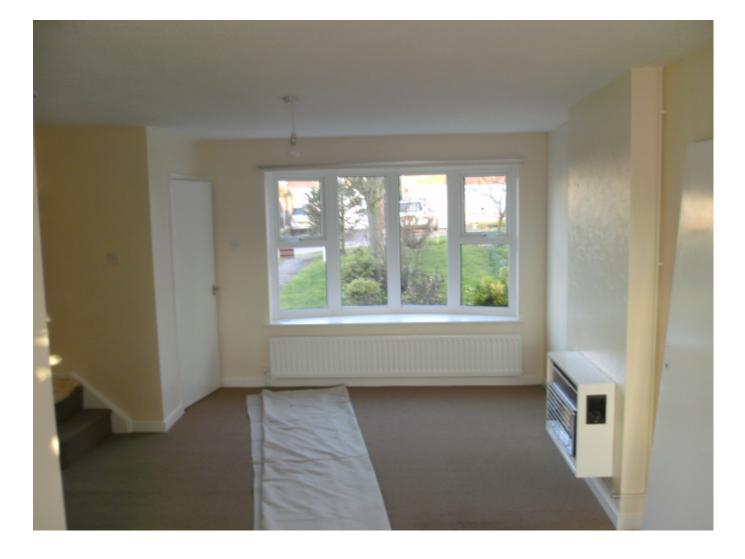

Briefly, the property consists of entrance hallway with cupboard through to long full width and bright lounge.

The kitchen is well equipped with a full range of wall and base units and gas cooker. Upvc door leads to the sunny rear garden with patio and low maintenance lawn and detached garage.