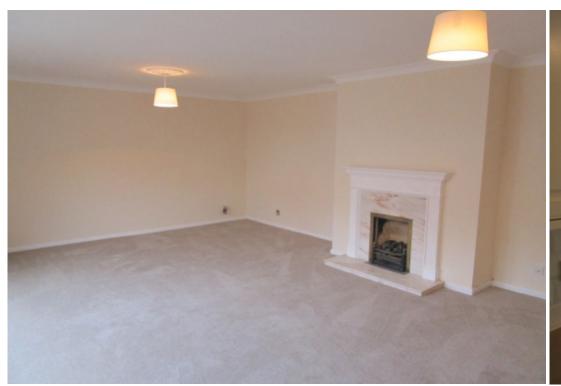

The property briefly consists of a large bright welcoming hallway with large cloaks cupboard, huge lounge with large patio doors to rear garden and feature fireplace. Three double bedrooms, bathroom and beautiful kitchen and refurbished utility. The drive offers ample parking for three cars and there is a single garage for storage at rear. The walled rear garden is a complete suntrap perfect for BBQs with patio and shrub borders and gate access to rear drive and garage.