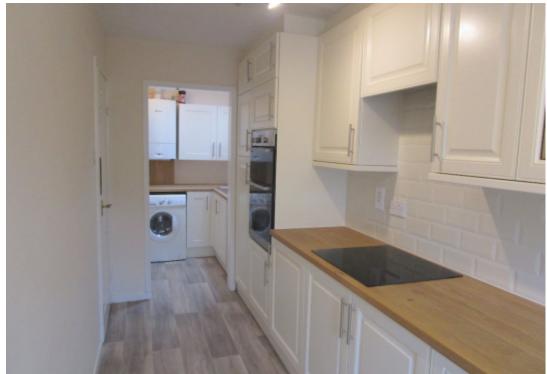

The property briefly consists of a large bright welcoming hallway with large cloaks cupboard, huge lounge with large patio doors to rear garden and feature fireplace. Three double bedrooms, bathroom and beautiful kitchen and refurbished utility. The drive offers ample parking for three cars and there is a single garage for storage at rear. The walled rear garden is a complete suntrap perfect for BBQs with patio and shrub borders and gate access to rear drive and garage.