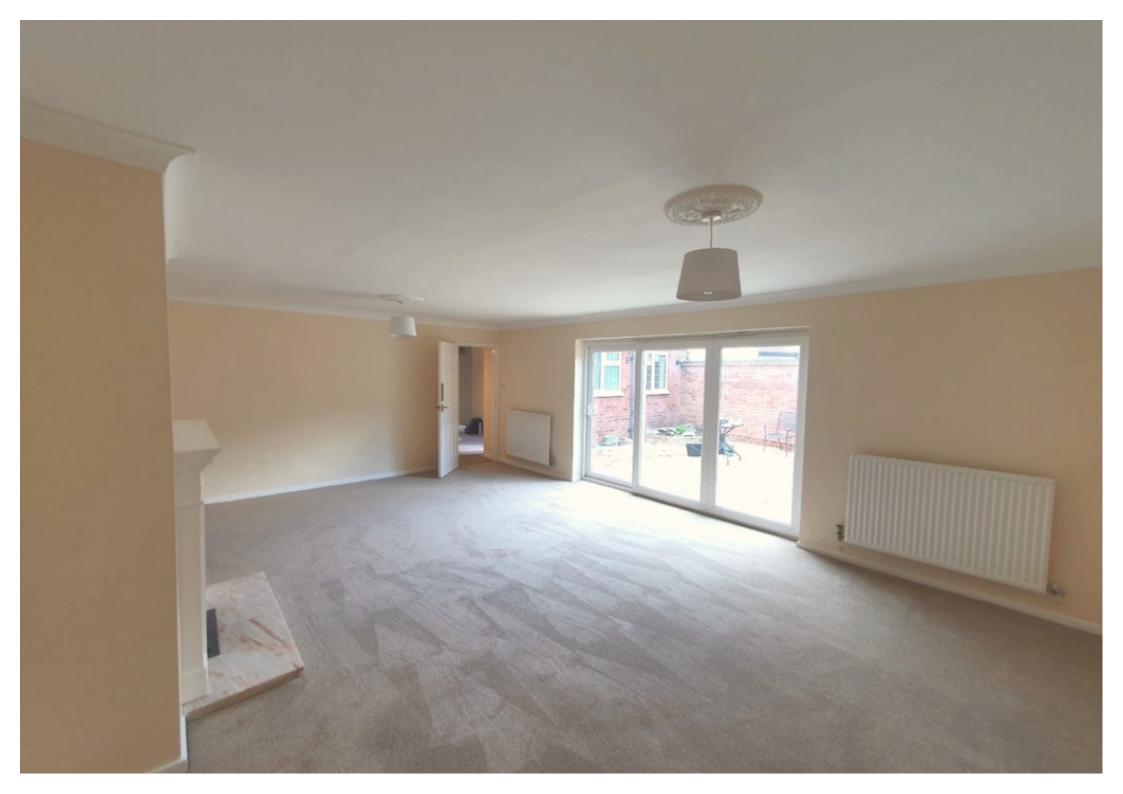

The property briefly consists of a large bright welcoming hallway with large cloaks cupboard, huge lounge with large patio doors to rear garden and feature fireplace. Three double bedrooms, bathroom and beautiful kitchen and refurbished utility. The drive offers ample parking for three cars and there is a single garage for storage at rear. The walled rear garden is a complete suntrap perfect for BBQs with patio and shrub borders and gate access to rear drive and garage.