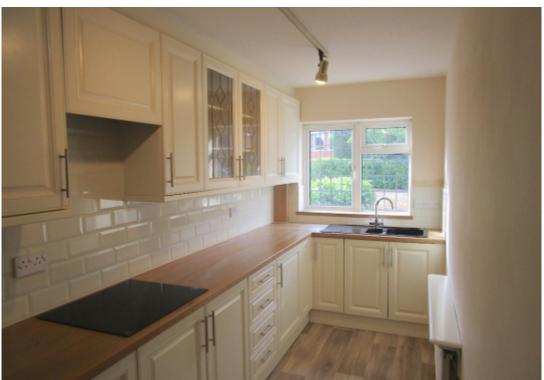

The property briefly consists of a large bright welcoming hallway with large cloaks cupboard, huge lounge with large patio doors to rear garden and feature fireplace. Three double bedrooms, bathroom and beautiful kitchen and refurbished utility. The drive offers ample parking for three cars and there is a single garage for storage at rear. The walled rear garden is a complete suntrap perfect for BBQs with patio and shrub borders and gate access to rear drive and garage.