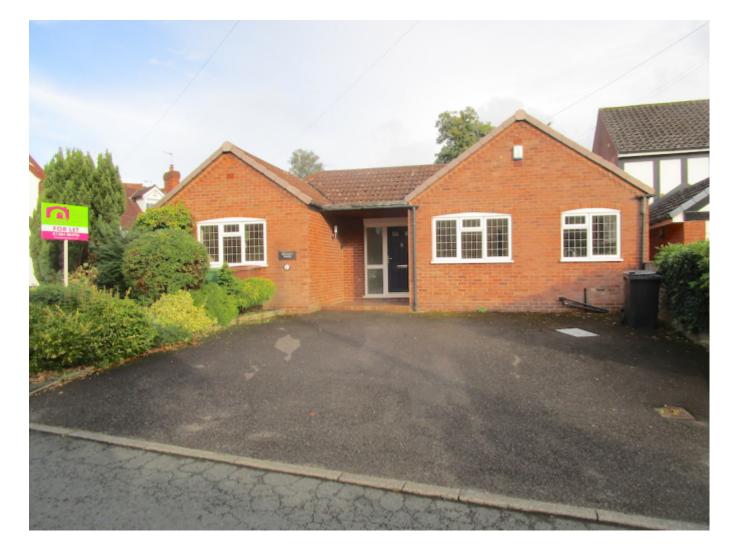

£1,500 PCM

school lane, hagley DY9 9LD

Bungalow | 3 Bedrooms | 1 Bathroom

## **Main Particulars**

Available immediately..! A fabulous three bedroom bungalow recently decorated with new carpets and flooring throughout.

On the fringes of Hagley Hall in a quiet exclusive area of "Top' Hagley this home is perfectly situated for the commuter with easy access to the motorway network and routes to Birmingham, Worcester, Stourbridge.

The property briefly consists of a large bright welcoming hallway with large cloaks cupboard, huge lounge with large patio doors to rear garden and feature fireplace. Three double bedrooms, bathroom and beautiful kitchen and refurbished utility. The drive offers ample parking for three cars and there is a single garage for storage at rear. The walled rear garden is a complete suntrap perfect for BBQs with patio and shrub borders and gate access to rear drive and garage.