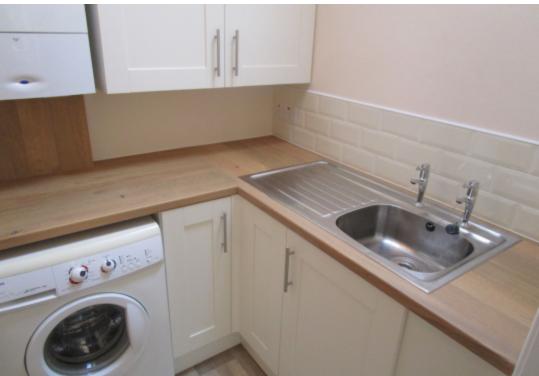

The property briefly consists of a large bright welcoming hallway with large cloaks cupboard, huge lounge with large patio doors to rear garden and feature fireplace. Three double bedrooms, bathroom and beautiful kitchen and refurbished utility. The drive offers ample parking for three cars and there is a single garage for storage at rear. The walled rear garden is a complete suntrap perfect for BBQs with patio and shrub borders and gate access to rear drive and garage.