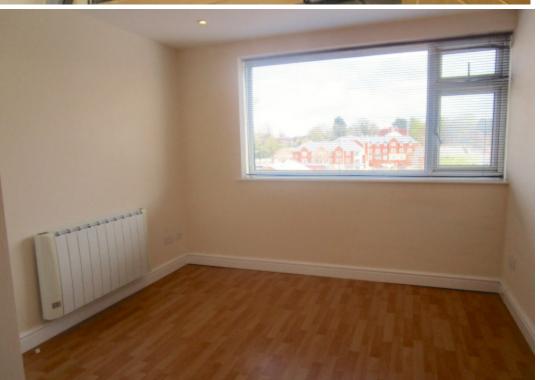

Briefly consisting of a large living room with laminate floor and feature electric fire, Double bedroom with fitted wardrobes, dressing area, well appointed bathroom in white with shower over bath, glass screen and electric towel radiator. The kitchen has ample base and wall units with space for fridge freezer and plumbing for washing machine. Double glazing through out and remote controlled modern electric wall heaters in each room.