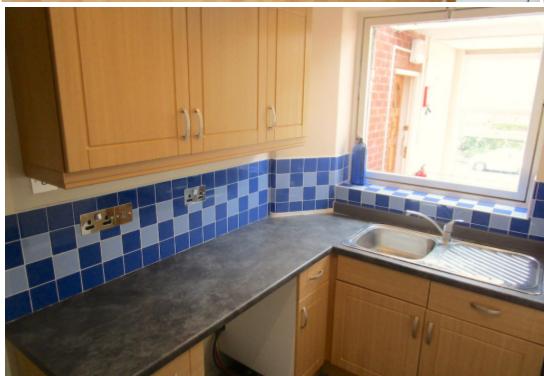

Briefly consisting of a large living room with laminate floor and feature electric fire, Double bedroom with fitted wardrobes, dressing area, well appointed bathroom in white with shower over bath, glass screen and electric towel radiator. The kitchen has ample base and wall units with space for fridge freezer and plumbing for washing machine. Double glazing through out and remote controlled modern electric wall heaters in each room.