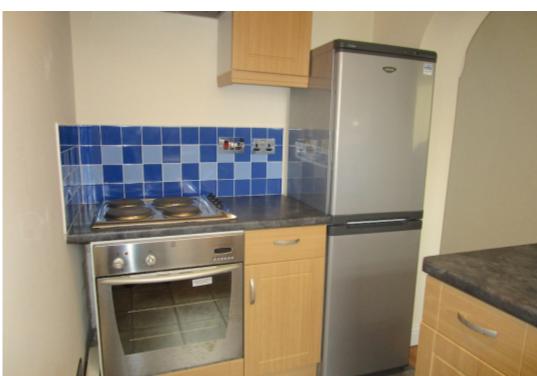

Briefly consisting of a large living room with laminate floor and feature electric fire, Double bedroom with fitted wardrobes, dressing area, well appointed bathroom in white with shower over bath, glass screen and electric towel radiator. The kitchen has ample base and wall units with space for fridge freezer and plumbing for washing machine. Double glazing through out and remote controlled modern electric wall heaters in each room.