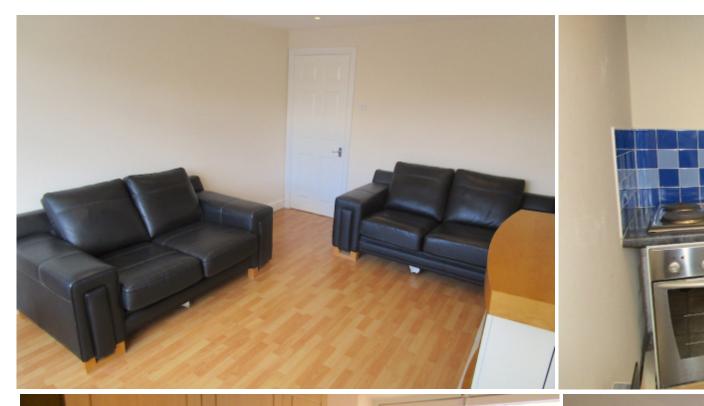

Briefly consisting of a large living room with laminate floor and feature electric fire, Double bedroom with fitted wardrobes, dressing area, well appointed bathroom in white with shower over bath, glass screen and electric towel radiator. The kitchen has ample base and wall units with space for fridge freezer and plumbing for washing machine. Double glazing through out and remote controlled modern electric wall heaters in each room.

There is off road residents parking and single garage.

Part furnished and to include two two seater leather sofas with footstool and 50/50 fridge freezer.

Rent £625 monthly and a deposit of £720 required.