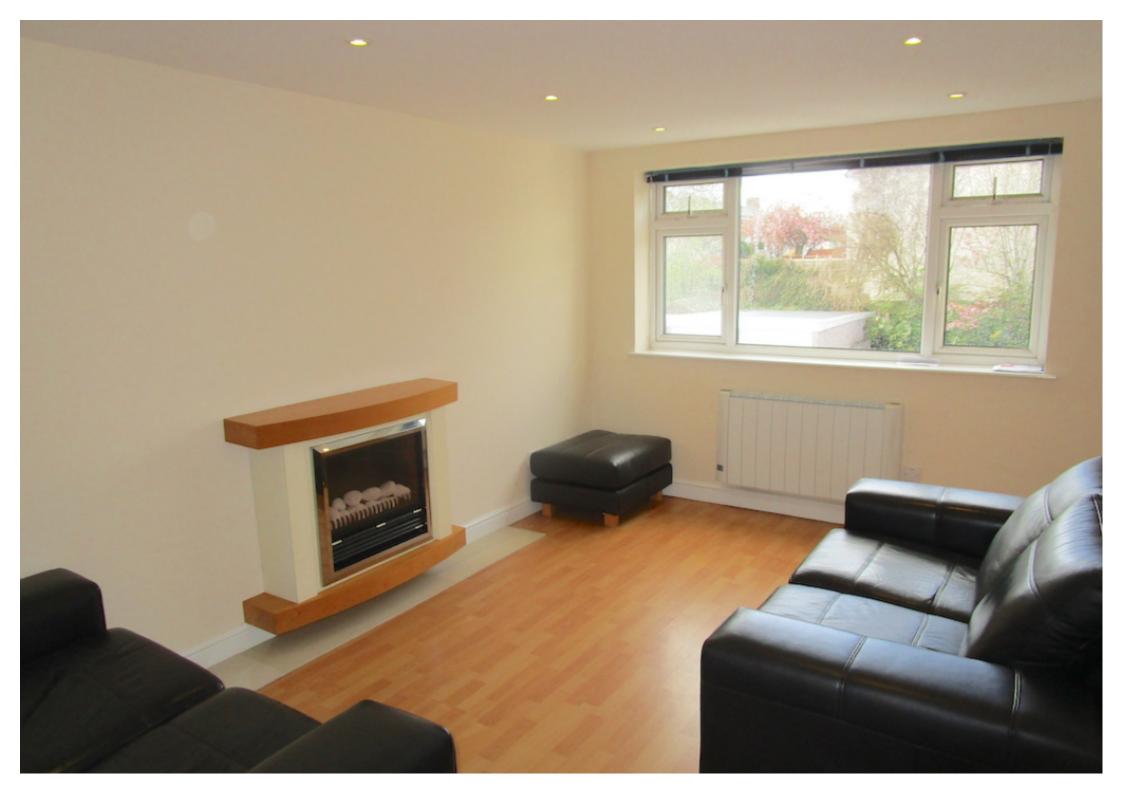

Briefly consisting of a large living room with laminate floor and feature electric fire, Double bedroom with fitted wardrobes, dressing area, well appointed bathroom in white with shower over bath, glass screen and electric towel radiator. The kitchen has ample base and wall units with space for fridge freezer and plumbing for washing machine. Double glazing through out and remote controlled modern electric wall heaters in each room.