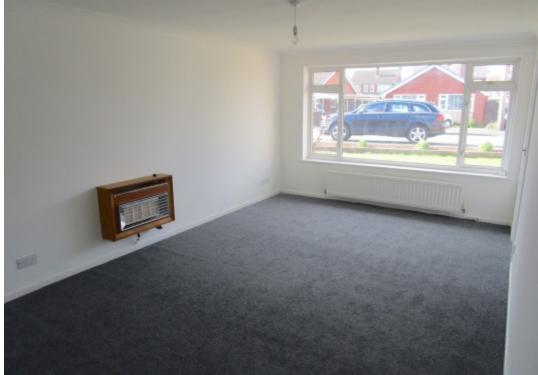

Modern kitchen in white gloss and contrasting grey vinyl floor, integrated electric oven and hob with extractor over and with space for washing machine and fridge freezer.

The large lounge approx 5.5m x 4.5m has two radiators, gas fire and provides ample room for dining table and chairs.