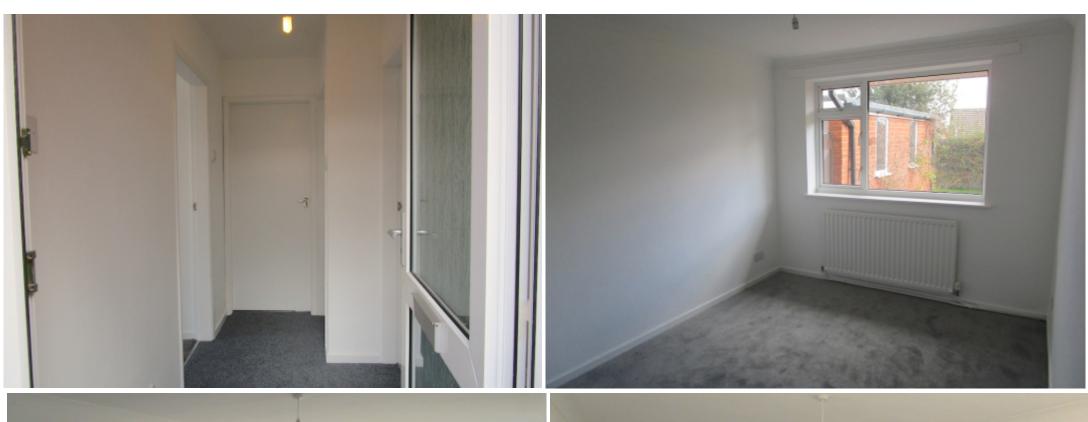

Bedroom one has central heating radiator, central ceiling light and double glazed window overlooking the rear garden.

Bedroom two also with central heating radiator, ceiling light and double glazed window overlooking the private rear garden.