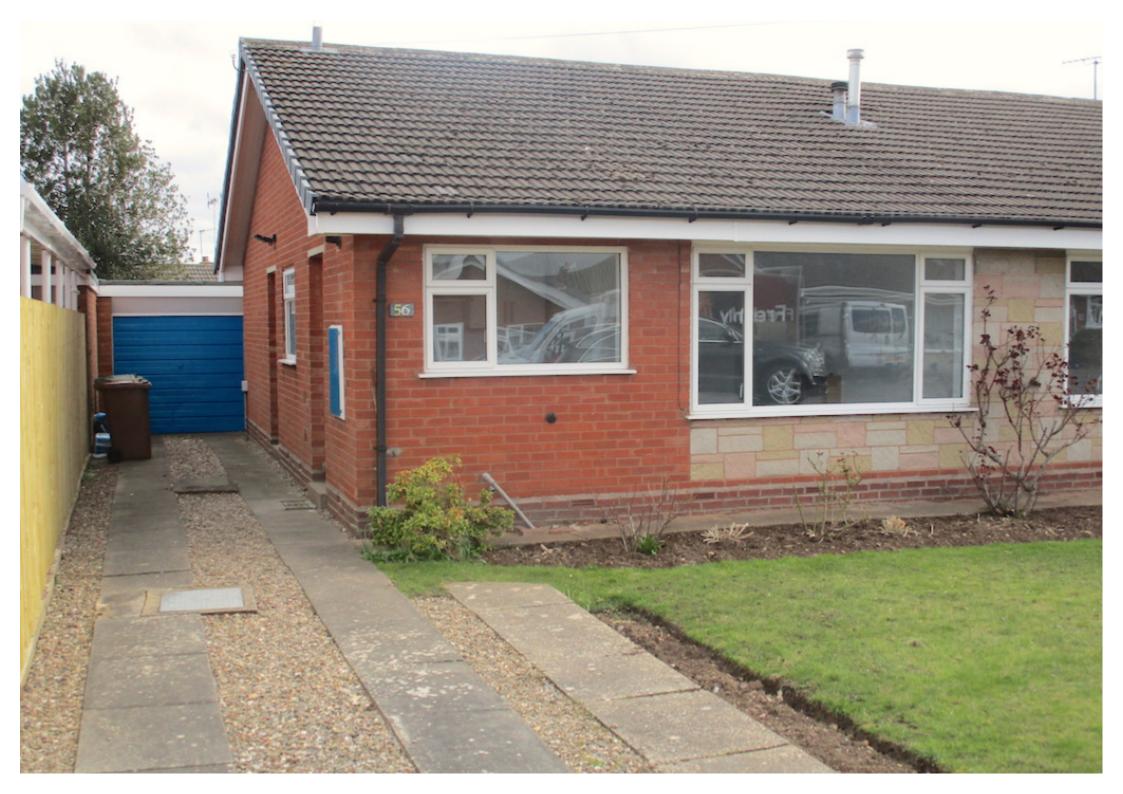

## **Main Particulars**

Perfectly situated in a quiet cul de sac and fully refurbished semi two bedroom bungalow with long two/three car driveway and garage.

This property has been refurbished to a high standard to include both a new kitchen and bathroom and recarpeted through out.

Outside, there is a long driveway providing parking for two or three vehicles and a single garage.

To the rear is a private and sunny low maintenance garden of level lawn and patio area.

Rent is £795/m

Deposit £900