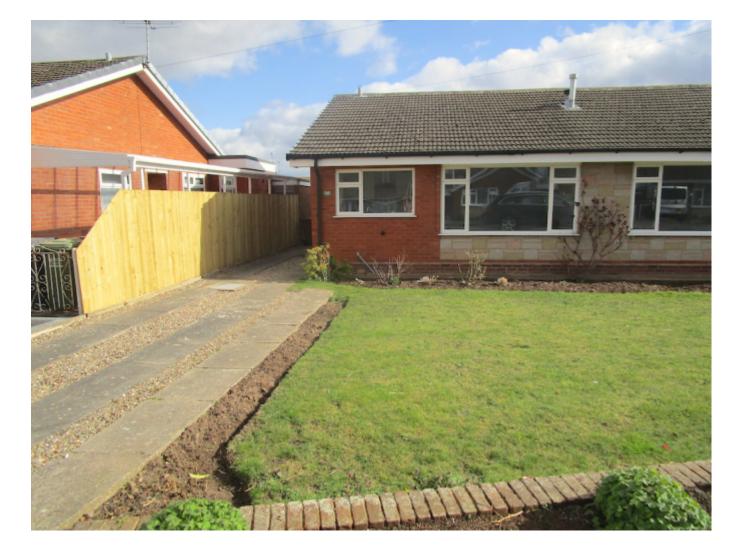

## **Main Particulars**

Perfectly situated in a quiet cul de sac and fully refurbished semi two bedroom bungalow with long two/three car driveway and garage.

This property has been refurbished to a high standard to include both a new kitchen and bathroom and recarpeted through out.

Outside, there is a long driveway providing parking for two or three vehicles and a single garage.

To the rear is a private and sunny low maintenance garden of level lawn and patio area.

Rent is £795/m

Deposit £900