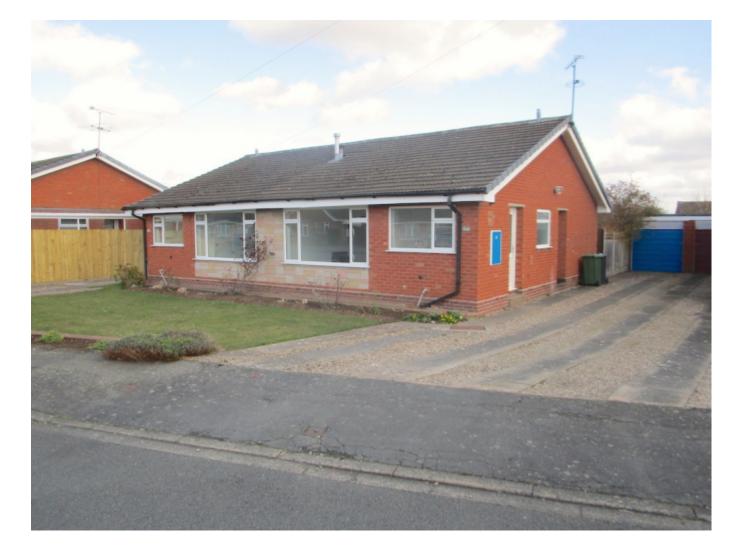

£795 PCM

Beechfield Drive, kidderminster DY11 5HQ Bungalow | 2 Bedrooms | 1 Bathroom

## **Main Particulars**

Perfectly situated in a quiet cul de sac and fully refurbished semi two bedroom bungalow with long two/three car driveway and garage.

This property has been refurbished to a high standard to include both a new kitchen and bathroom and recarpeted through out.

Outside, there is a long driveway providing parking for two or three vehicles and a detached single garage.

To the rear is a private low maintenance garden of level lawn and patio area.

Rent is £795/m

Deposit £900