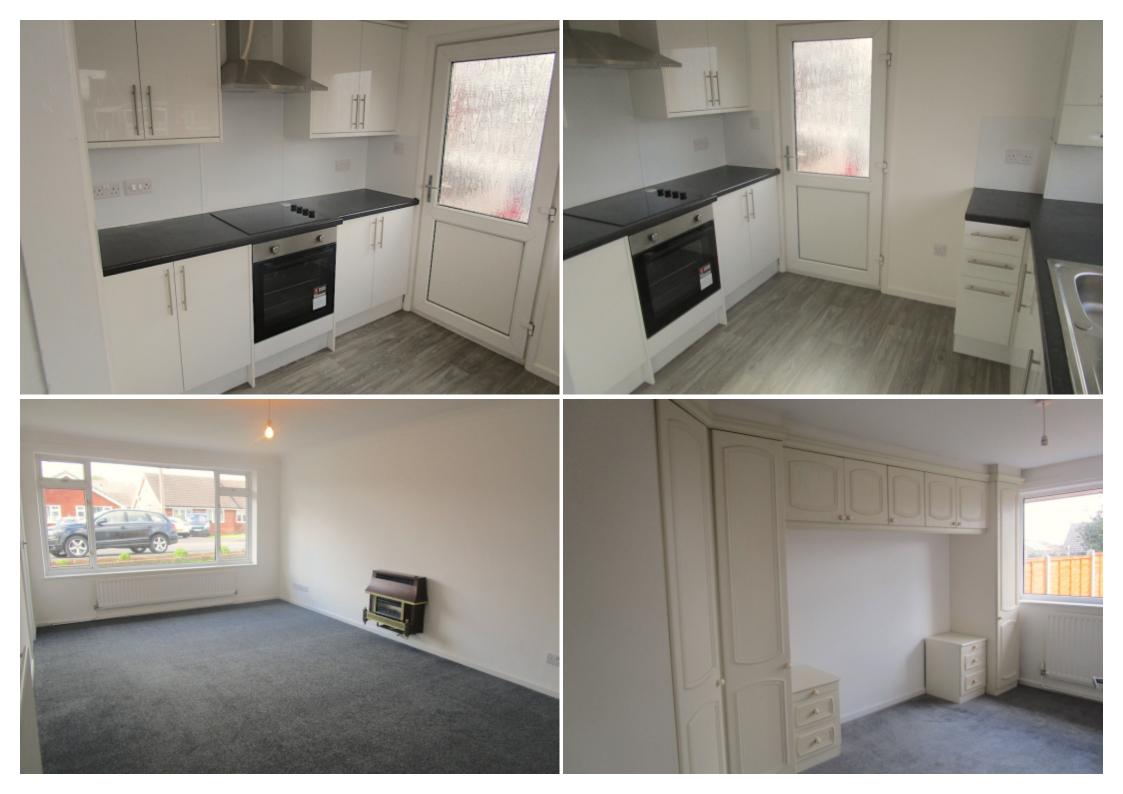

Modern kitchen in white gloss and contrasting grey vinyl floor, integrated electric oven and hob with extractor over and with space for washing machine and fridge freezer.

The large lounge approx 5.5m x 4.5m has two radiators, gas fire and provides ample room for dining table and chairs.

Bedroom one has new fitted wardrobes and dressing unit, central heating and double glazed window overlooking the rear garden.

Bedroom two has central heating radiator and also overlooks the private rear garden.