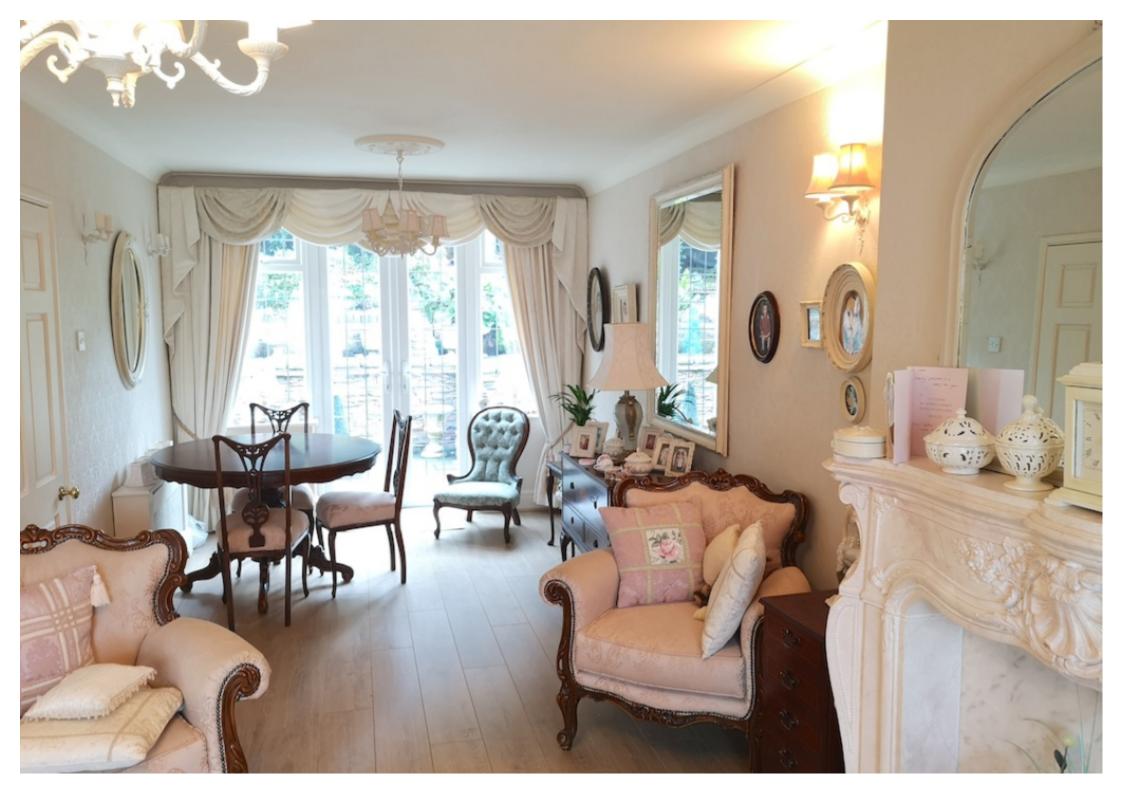

The house briefly consists of welcoming hallway, large through lounge with dining area, kitchen and garage conversion to add an additional reception, full suite bathroom and office/bedroom. Upstairs are three good sized bedrooms and family bathroom.

Welcoming hallway

Lounge: 12' x 27' max (3.65m x 8.20m) approx with double glazed bay window to the front and french door access to the ear garden. Laminate floor and ornate fireplace

Kitchen: 11'7" x 8'7" max (3.57m x 2.65m) approx with a porcelain tiled floor, white granite worktops and ample base and wall units in a modern cream gloss, integrated appliances and pantry providing space for large fridge/freezer.