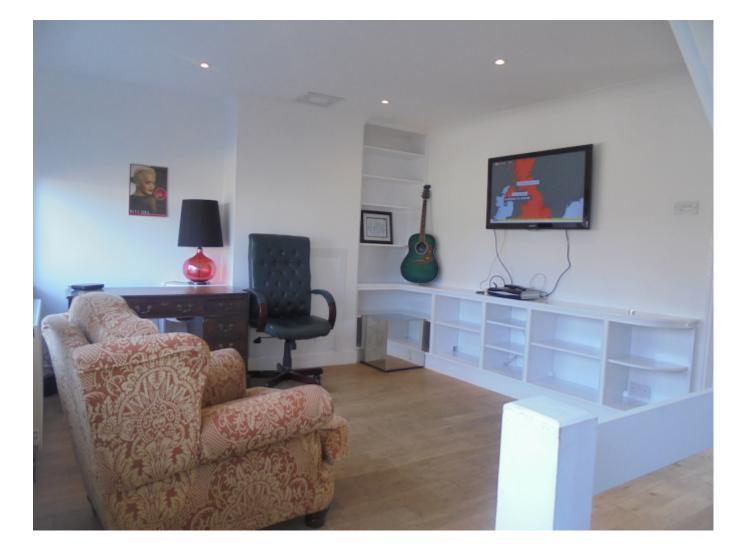

The lounge is reached from the newly carpeted stairs and presented to an excellent standard with laminate floor and spotlighted ceiling. The Kitchen is in a traditional cream style with ample wall and base units to include a classic belfast sink, Range cooker, washing machine and fridge freezer. Everything you need!