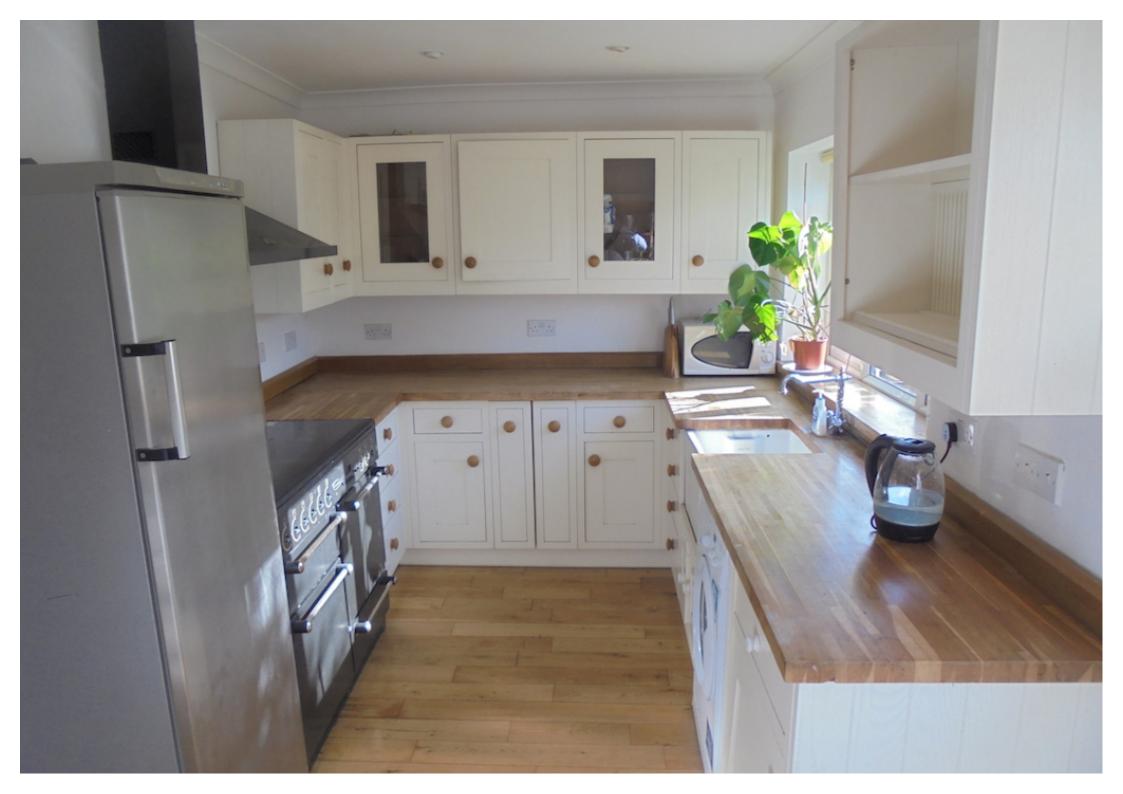

The lounge is reached from the newly carpeted stairs and presented to an excellent standard with laminate floor and spotlighted ceiling. The Kitchen is in a traditional cream style with ample wall and base units to include a classic belfast sink, Range cooker, washing machine and fridge freezer. Everything you need!