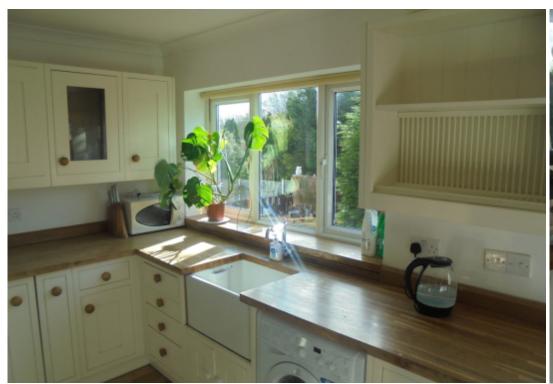

The lounge is reached from the newly carpeted stairs and presented to an excellent standard with laminate floor and spotlighted ceiling. The Kitchen is in a traditional cream style with ample wall and base units to include a classic belfast sink, Range cooker, washing machine and fridge freezer. Everything you need!