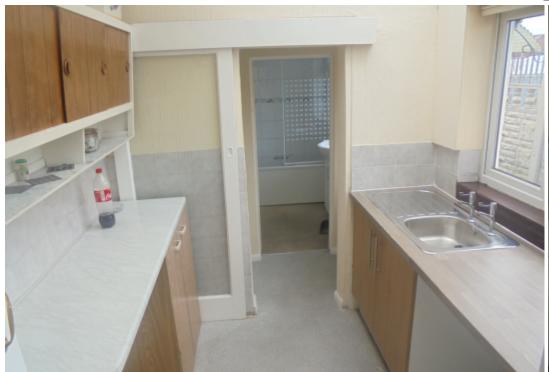

## **Main Particulars**

The Property Penguin are proud to offer this newly refurbished 2 bedroom house to rent.

Downstairs consists of front living space with stairs leading off a second lounge or snug, galley kitchen and white suite bathroom with shower over bath.