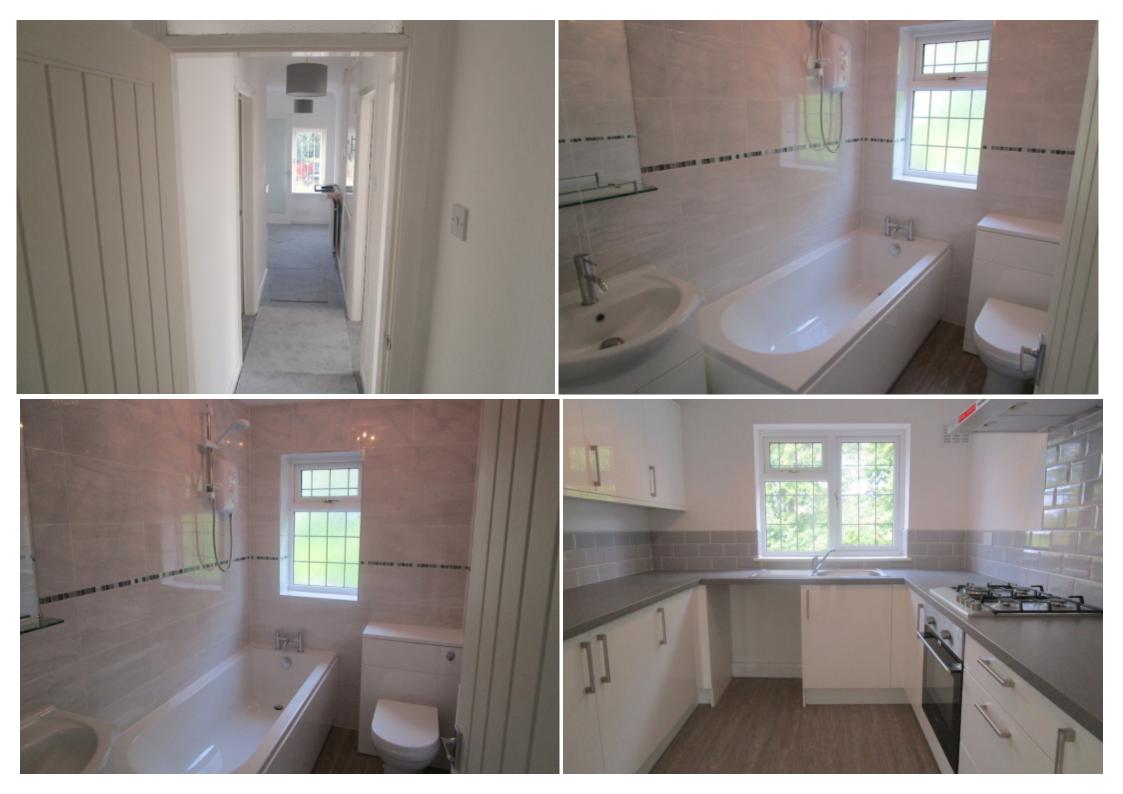

A small flight of steps take you to the front door of this beautifully appointed flat

Once inside:

Bright Hallway: from which you access firstly the spacious and sunny living room with with york stone and marble fire place with gas fire, central heating radiator and large front facing window.

Bathroom: has been completely modernised with a white suite to offer electric shower over bath, hand basin over vanity unit and low level enclosed wc complemented with gloss marble tiles

Kitchen: has been refitted in a modern white gloss wall and base units with contrasting grey worktops and grey gloss tiles surround. Included is the new electric oven, gas hob and electric extractor and with space and plumbing for washing machine and fridge/freezer.

Both double bedrooms are a good size with bedroom one overlooking the front with fitted wardrobes, central heating radiator and newly fitted grey carpet.

Bedroom Two: has room for double bed and wardrobes with central heating radiator and new carpet and overlooking the rear garden.