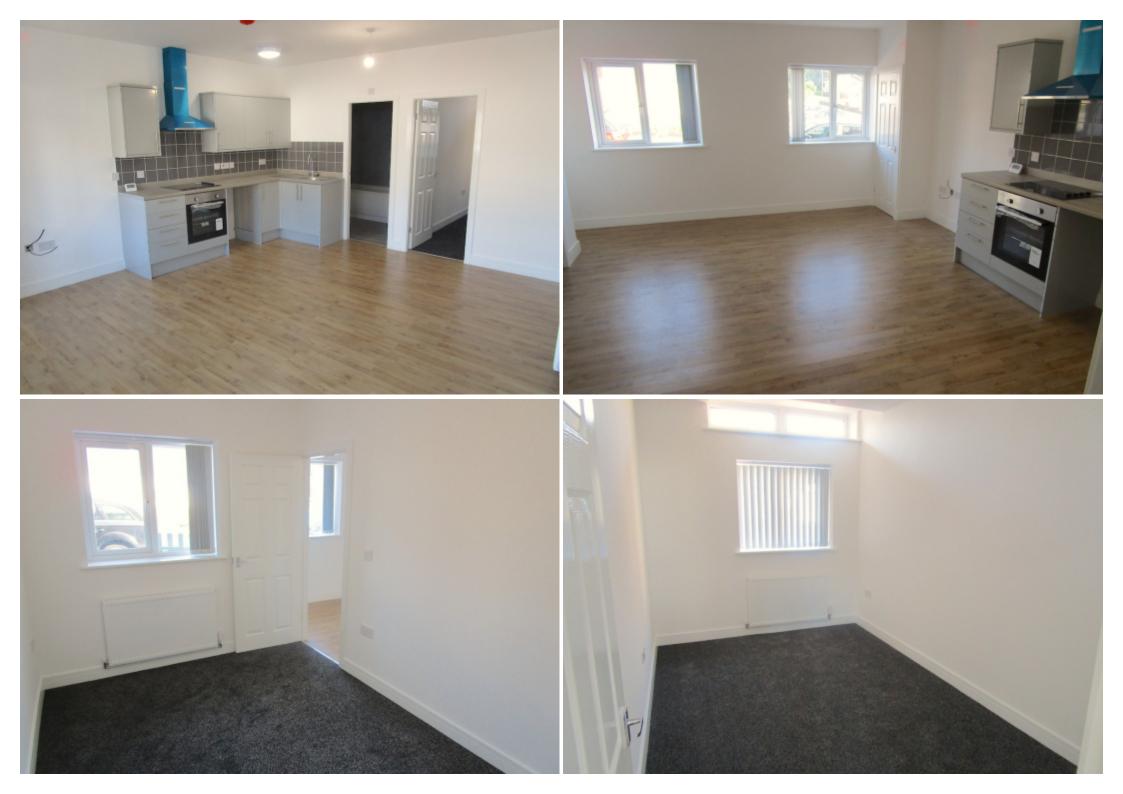

This beautiful flat has great appeal as part of the redevelopment on Sandringham place.

The property consists of a bright and large open plan living area with laminate floor and storage cupboard housing new central heating boiler. The kitchen area has a number of grey gloss wall and base units and includes new electric oven, ceramic glass hob and extractor fan over with space for washing machine and fridge/freezer

Leading off are doors to the two good sized bedrooms both fitted with a lush grey carpet and vertical blinds. The well appointed modern bathroom consists of white suite with shower over bath with glass screen, hand wash basin and low level wc.