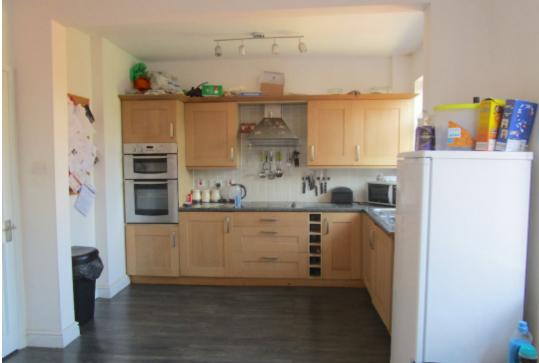

The property briefly consists of driveway parking for two vehicles and single garage, double glazing and central heating throughout. Entrance porch, large welcoming living room with oak laminate flooring and double glazed window to the front. The inner hallway has storage cupboard understairs and access to the rear garden via covered walkway, the hallway also leads to the bright and spacious open plan kitchen diner running the full width of the house and overlooking the rear patio and garden. The kitchen is well equipped with ample wall and base units, eye level double electric over and ceramic hob with extractor fan over and integrated washing machine. The dining area/family room, has double glazed window, central heating and space for dining table and secondry lounge area. To the first floor are three good sized bedrooms and family bathroom. To the second floor is the large master bedroom with two velux windows allowing in plenty of light and a window overlooking the garden and with long views. The modern ensuite shower room has large quadrant shower cubicle, hand basin and low level wc. The private long rear garden is low maintenance and has a large patio area and level lawn.