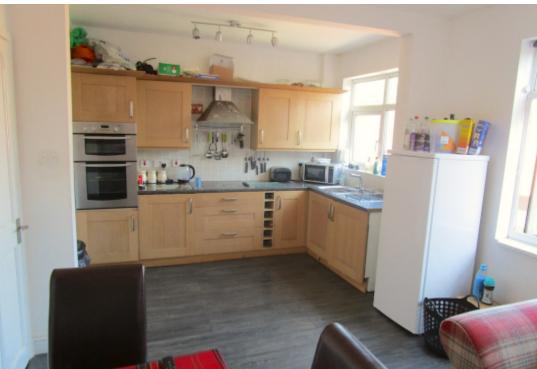

The property briefly consists of driveway parking for two vehicles and single garage, double glazing and central heating throughout. Entrance porch, large welcoming living room with oak laminate flooring and double glazed window to the front. The inner hallway has storage cupboard understairs and access to the rear garden via covered walkway, the hallway also leads to the bright and spacious open plan kitchen diner running the full width of the house and overlooking the rear patio and garden. The kitchen is well equipped with ample wall and base units, eye level double electric over and ceramic hob with extractor fan over and integrated washing machine. The dining area/family room, has double glazed window, central heating and space for dining table and secondry lounge area. To the first floor are three good sized bedrooms and family bathroom. To the second floor is the large master bedroom with two velux windows allowing in plenty of light and a window overlooking the garden and with long views. The modern ensuite shower room has large quadrant shower cubicle, hand basin and low level wc. The private long rear garden is low maintenance and has a large patio area and level lawn.

Approximate measurements

Lounge - 5.33m x 3.56m

Kitchen / Diner - 5.25m x 3.35m

Bedroom one - 4.27m x 3.58m

Bedroom two - 3.35m x 3.35m

Bedroom three - 4.27m x 2.40m

Master Suite - 5.42m x 3.90m exclu ensuite/dressing room