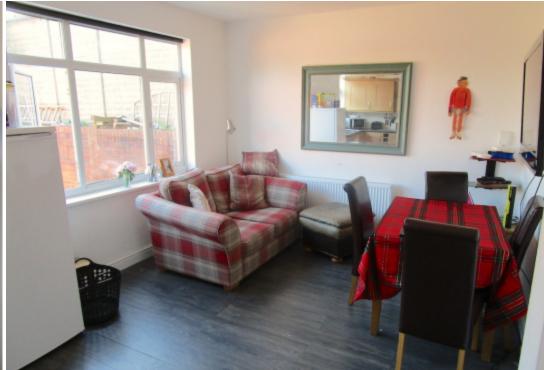

The property briefly consists of driveway parking for two vehicles and single garage, double glazing and central heating throughout. Entrance porch, large welcoming living room with oak laminate flooring and double glazed window to the front. The inner hallway has storage cupboard understairs and access to the rear garden via covered walkway, the hallway also leads to the bright and spacious open plan kitchen diner running the full width of the house and overlooking the rear patio and garden. The kitchen is well equipped with ample wall and base units, eye level double electric over and ceramic hob with extractor fan over and integrated washing machine. The dining area/family room, has double glazed window, central heating and space for dining table and secondry lounge area. To the first floor are three good sized bedrooms and family bathroom. To the second floor is the large master bedroom with two velux windows allowing in plenty of light and a window overlooking the garden and with long views. The modern ensuite shower room has large quadrant shower cubicle, hand basin and low level wc. The private long rear garden is low maintenance and has a large patio area and level lawn.