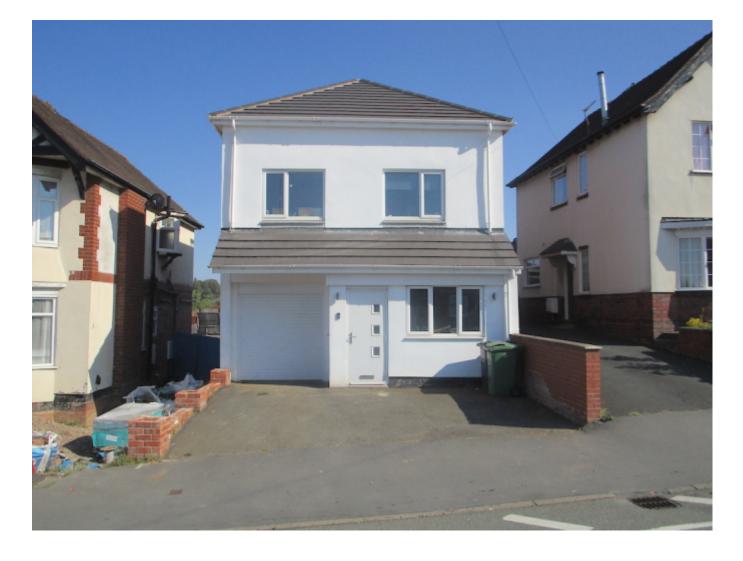

£295,000 Guide Price

Grange Lane, Pedmore DY97HR

Detached House | 4 Bedrooms

## **Main Particulars**

A modern four bedroom detached house with no upward chain

Situated in the popular Pedmore area of Stourbridge and within the catchment for several reputable primary and secondary schools. Close to all local amenities and within easy reach of the main Birmingham routes, motorway network and with Stourbridge Train station just a short walk this property is perfectly positioned for the commuter. Set in a slightly elevated position from the road, this very well extended and beautifully appointed modern four bedroom home is available without chain.

The property briefly consists of driveway parking for two vehicles and single garage, double glazing and central heating throughout. Entrance porch, large welcoming living room with oak laminate flooring and double glazed window to the front. The inner hallway has storage cupboard understairs and access to the rear garden via covered walkway, the hallway also leads to the bright and spacious open plan kitchen diner running the full width of the house and overlooking the rear patio and garden. The kitchen is well equipped with ample wall and base units, eye level double electric over and ceramic hob with extractor fan over and integrated washing machine. The dining area/family room, has double glazed window, central heating and space for dining table and secondry lounge area. To the first floor are three good sized bedrooms and family bathroom. To the second floor is the large master bedroom with two velux windows allowing in plenty of light and a window overlooking the garden and with long views. The modern ensuite shower room has large quadrant shower cubicle, hand basin and low level wc. The private long rear garden is low maintenance and has a large patio area and level lawn.