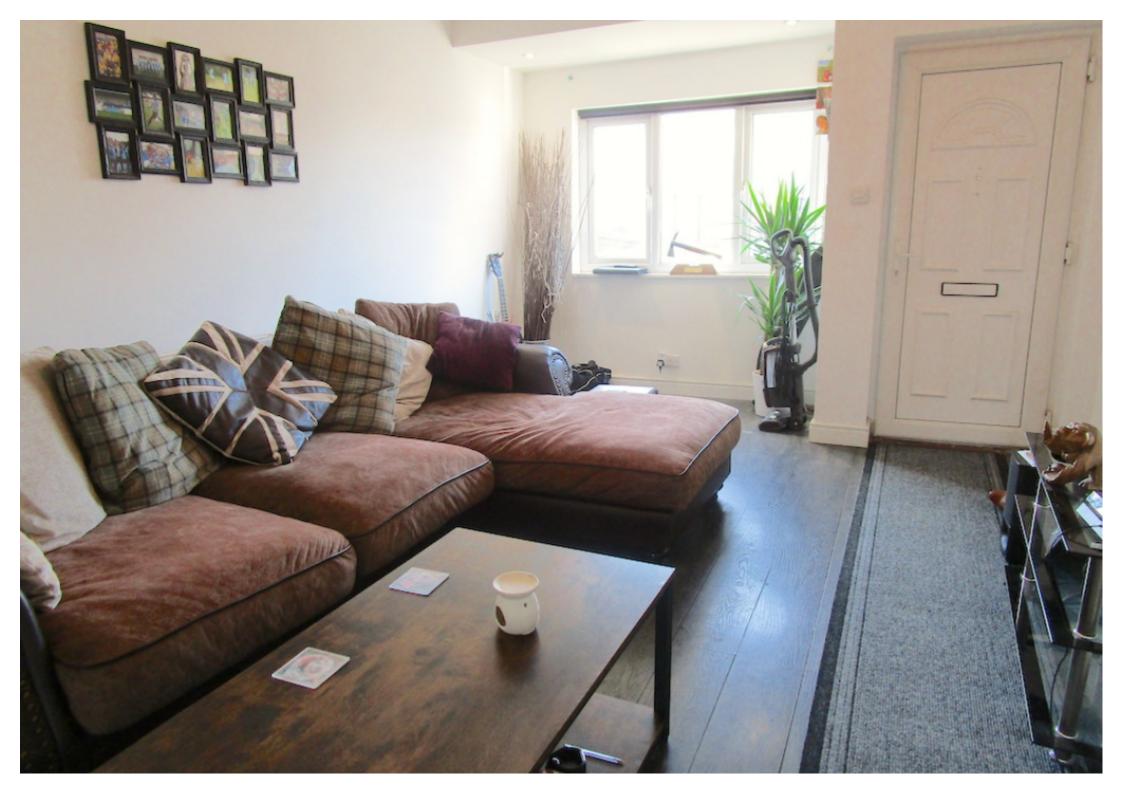

The property briefly consists of driveway parking for two vehicles and single garage, double glazing and central heating throughout. Entrance porch, large welcoming living room with oak laminate flooring and double glazed window to the front. The inner hallway has storage cupboard understairs and access to the rear garden via covered walkway, the hallway also leads to the bright and spacious open plan kitchen diner running the full width of the house and overlooking the rear patio and garden. The kitchen is well equipped with ample wall and base units, eye level double electric over and ceramic hob with extractor fan over and integrated washing machine. The dining area/family room, has double glazed window, central heating and space for dining table and secondry lounge area. To the first floor are three good sized bedrooms and family bathroom. To the second floor is the large master bedroom with two velux windows allowing in plenty of light and a window overlooking the garden and with long views. The modern ensuite shower room has large quadrant shower cubicle, hand basin and low level wc. The private long rear garden is low maintenance and has a large patio area and level lawn.

Approximate measurements

Lounge - 5.33m x 3.56m

Kitchen / Diner - 5.25m x 3.35m

Bedroom one - 4.27m x 3.58m

Bedroom two - 3.35m x 3.35m

Bedroom three - 4.27m x 2.40m

Master Suite - 5.42m x 3.90m exclu ensuite/dressing room