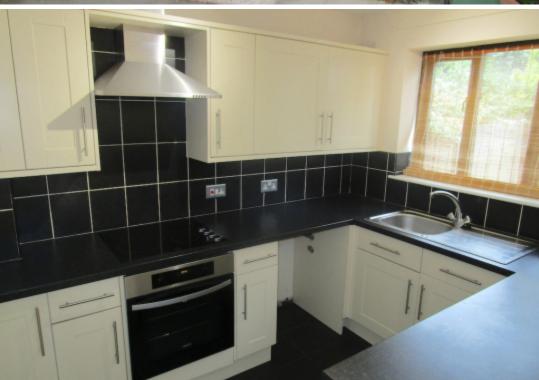

The kitchen is well equipped, modern and with ample wall and base units, electric oven and ceramic hob with extractor over and plenty of work surface.

Three bedrooms and modern white bathroom with shower over bath.