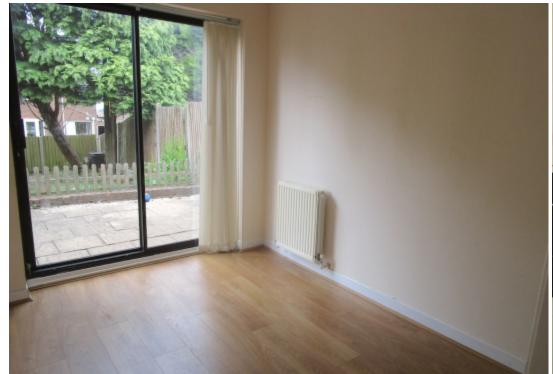

Briefly consisting of entrance hall, two reception rooms and modern well fitted kitchen, three bedrooms and modern bathroom with shower.

Living room with gas fire and wood surround fireplace, leads to the second reception/dining room with patio doors to the rear garden and with a large useful cupboard.