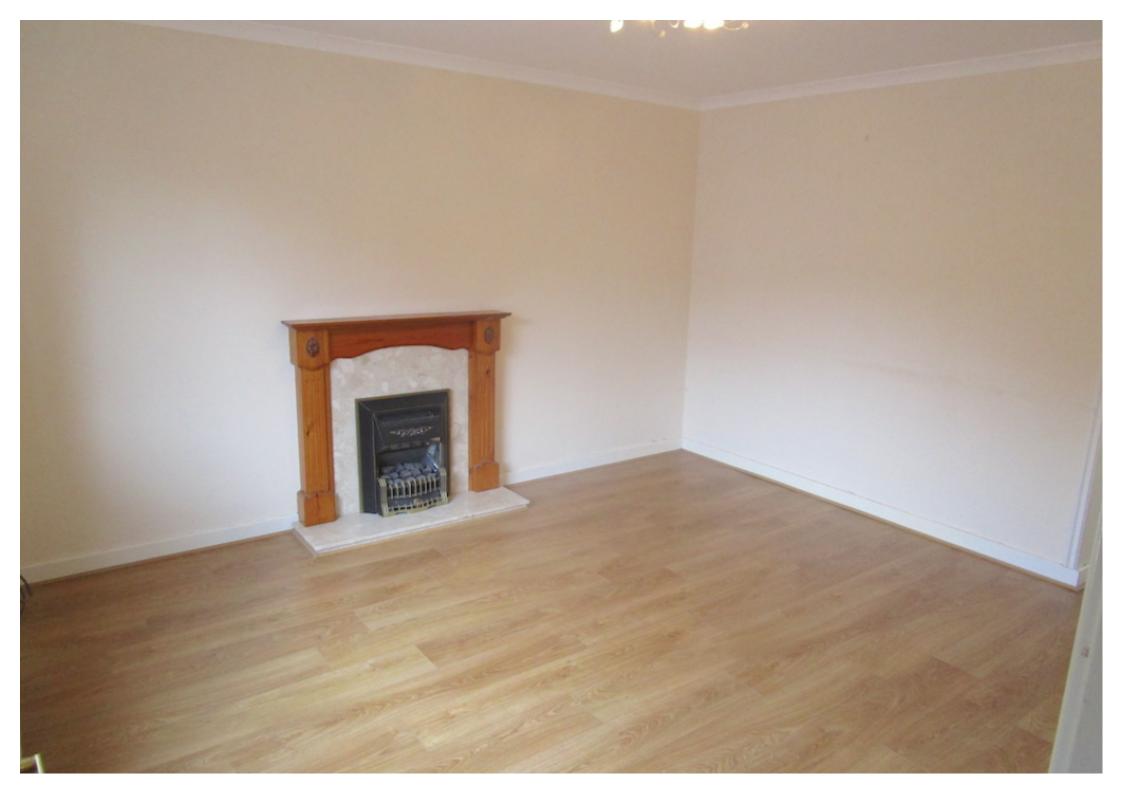

Briefly consisting of entrance hall, two reception rooms and modern well fitted kitchen, three bedrooms and modern bathroom with shower.

Living room with gas fire and wood surround fireplace, leads to the second reception/dining room with patio doors to the rear garden and with a large useful cupboard.