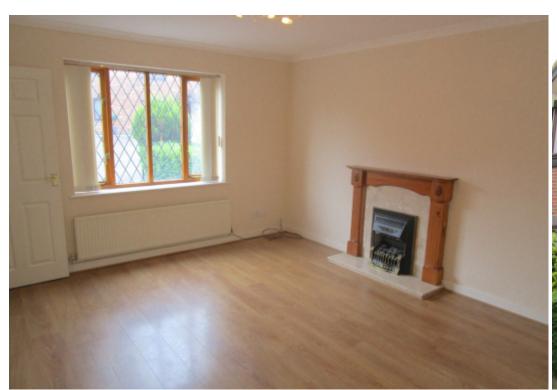

Briefly consisting of entrance hall, two reception rooms and modern well fitted kitchen, three bedrooms and modern bathroom with shower.

Living room with gas fire and wood surround fireplace, leads to the second reception/dining room with patio doors to the rear garden and with a large useful cupboard.