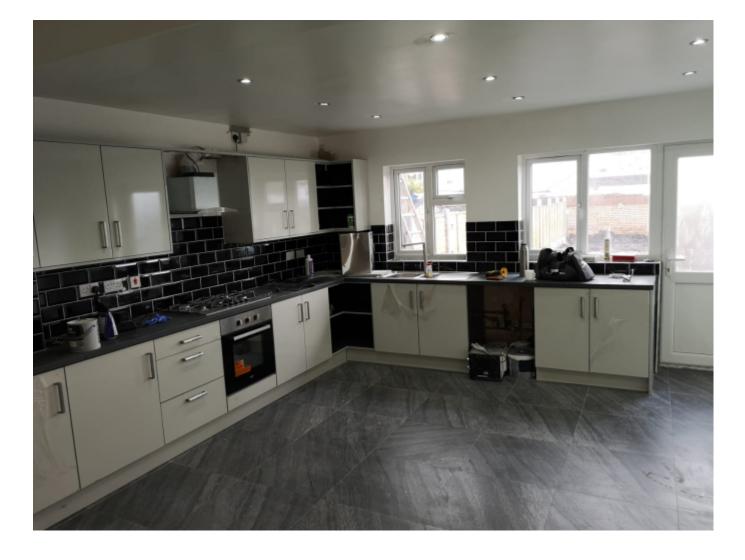

## **Key Features**

Traditional 3 bedroom semi detached large kitchen diner

additional downstairsshower room

Front door opens into hallway with stairs and door into lounge with understair storage. Off the lounge you enter the superb newly fitted kitchen diner.

There is new shower room with enclosed quadrant cubicle toilet and wash basin leading off the kitchen.