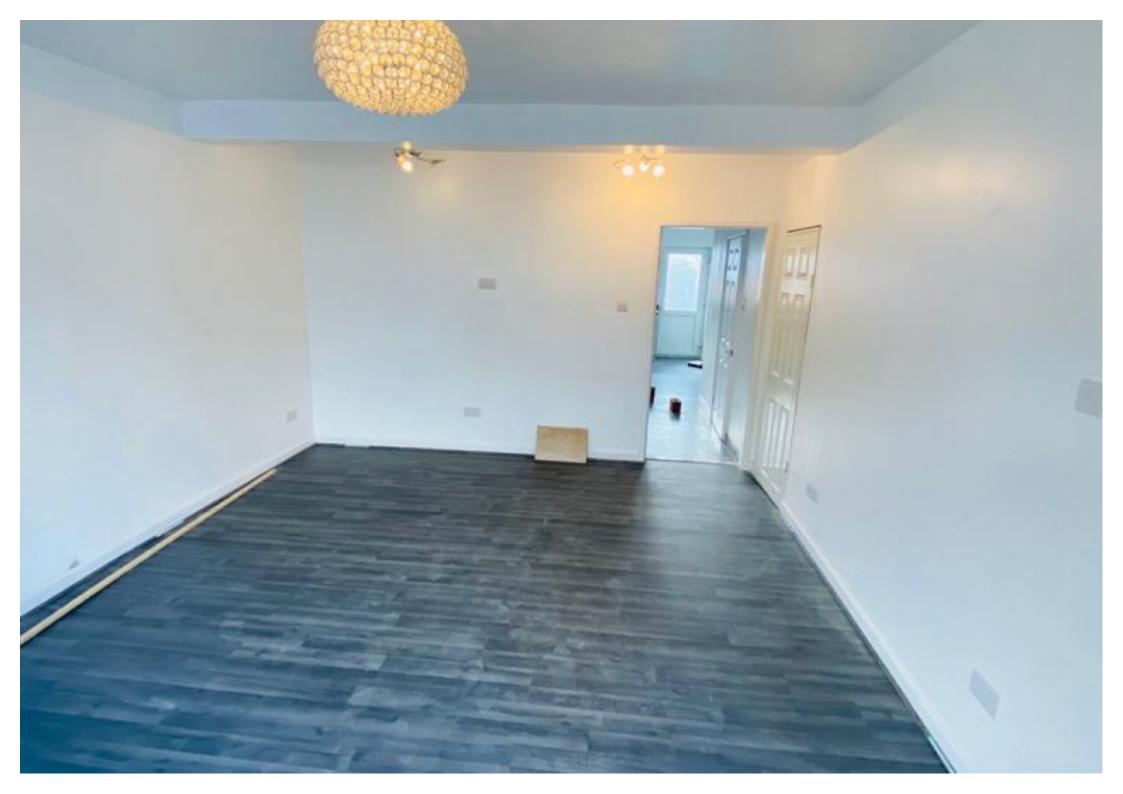

Front door opens into hallway with stairs and door into lounge with understair storage. Off the lounge you enter the superb newly fitted kitchen diner.

There is new shower room with enclosed quadrant cubicle toilet and wash basin leading off the kitchen.