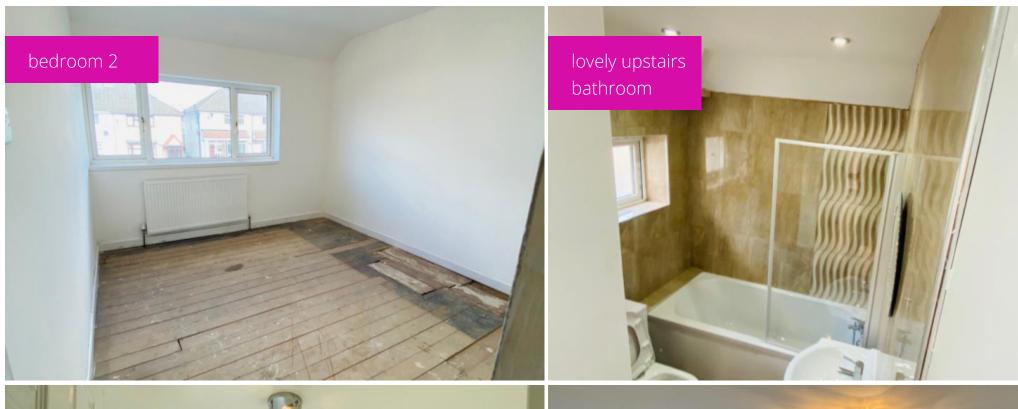

Upstairs there are 3 well proportioned bedrooms and marble tiled bathroom with shower over bath, cupboard housing central heating boiler and airing space.

Fully rewired with new carpets to all rooms and new double glazing throughout.