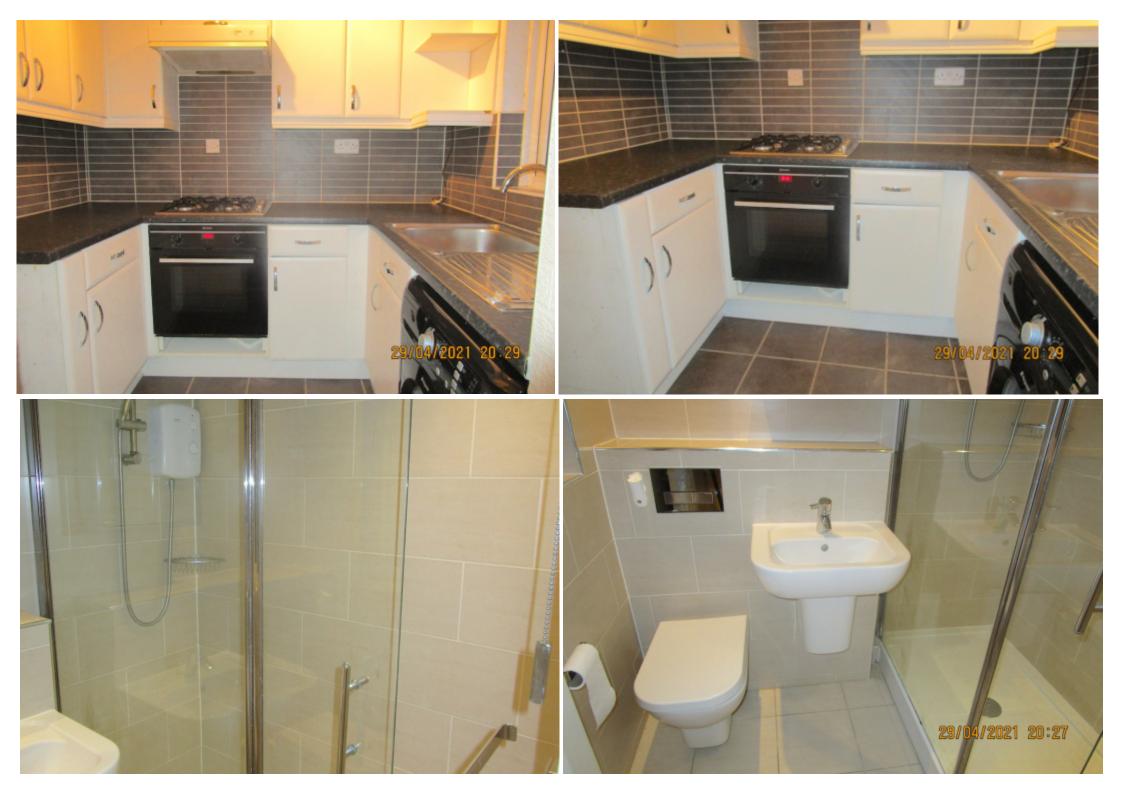

## **Main Particulars**

A lovely first floor one bedroom flat. Currently undergoing decorating and new flooring. Available from 18th June.

Briefly consisting of entrance hallway, double bedroom with space for wardrobes, lounge with access to kitchen through arch which still lends itself to an open feel. The kitchen is modern and very well appointed with ample matching wall and base units and includes washing machine, electric oven and hob with room for fridge freezer. The lovely modern shower room is tiled floor to ceiling and has a large walk in shower, WC and hand basin.