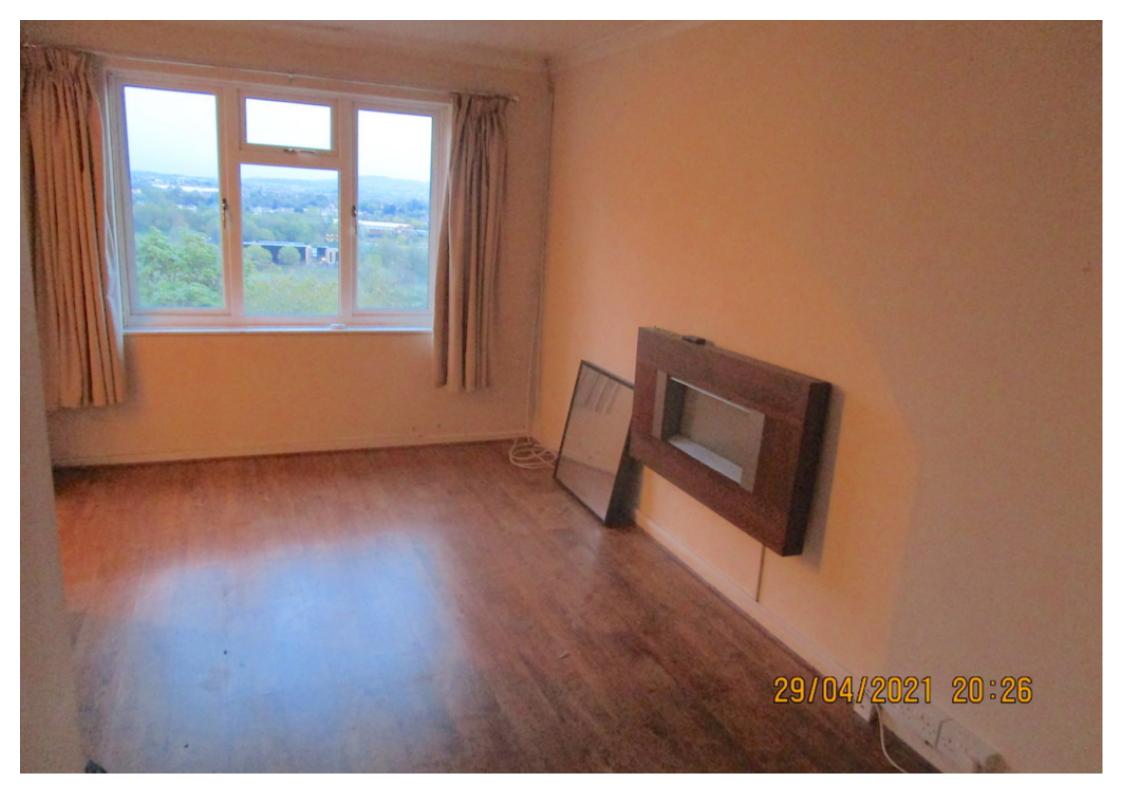

## **Main Particulars**

A lovely first floor one bedroom flat. Currently undergoing decorating and new flooring. Available from 18th June.

Briefly consisting of entrance hallway, double bedroom with space for wardrobes, lounge with access to kitchen through arch which still lends itself to an open feel. The kitchen is modern and very well appointed with ample matching wall and base units and includes washing machine, electric oven and hob with room for fridge freezer. The lovely modern shower room is tiled floor to ceiling and has a large walk in shower, WC and hand basin.