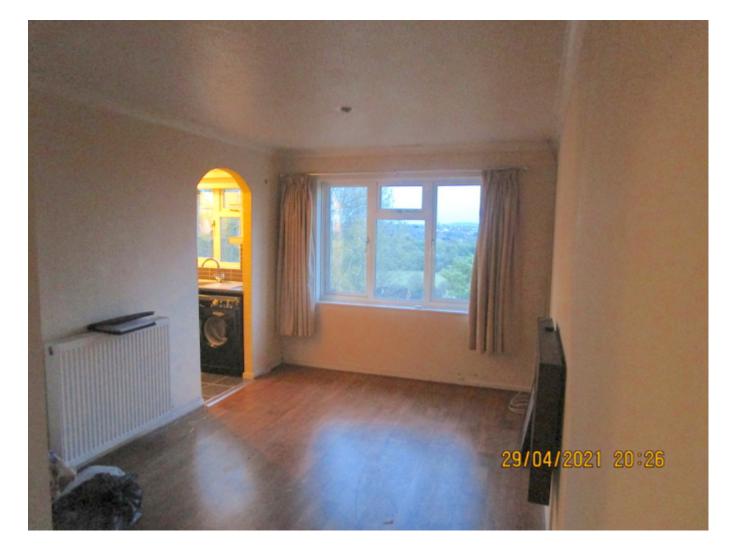

## **Main Particulars**

A lovely first floor one bedroom flat. Currently undergoing decorating and new flooring. Available from 18th June.

Briefly consisting of entrance hallway, double bedroom with space for wardrobes, lounge with access to kitchen through arch which still lends itself to an open feel. The kitchen is modern and very well appointed with ample matching wall and base units and includes washing machine, electric oven and hob with room for fridge freezer. The lovely modern shower room is tiled floor to ceiling and has a large walk in shower, WC and hand basin.