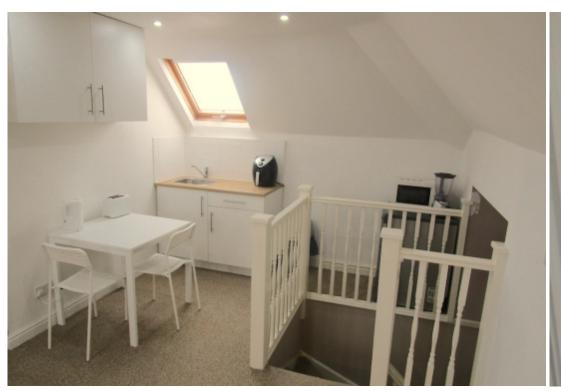

## **Main Particulars**

Very well appointed self contained studio in a lovely Dormer Bungalow with fantastic ensuite, on the outskirts of Wolverhampton in leafy Wightick. The studio commands the whole upstairs in this lovely bungalow with professional live in landlady. The studio is fully furnished with ensuite with double walk in shower, additionally it includes fridge, microwave, hotplates, large TV and super fast broadband. All bills included and with access to the laundry/utility room.