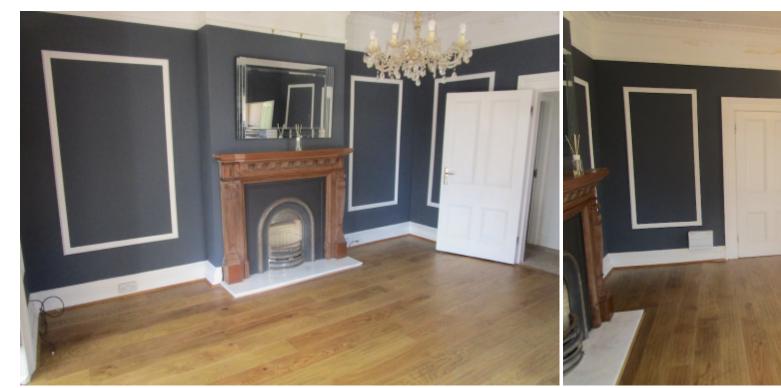

This superb apartment briefly consists of very large living room with a classic appeal and panelled walls, high ceiling and open fire place. There are two floor to ceiling windows including a bay allowing light to flood in. Two large double bedrooms one with fitted wardrobes, a modern and well appointed shower room with double shower cubicle, WC and wash hand basin set on top of a vanity unit and a separate guests cloakroom again very well appointed and modern. The kitchen has ample range of wall and base units and includes electric oven and hob with extractor over.