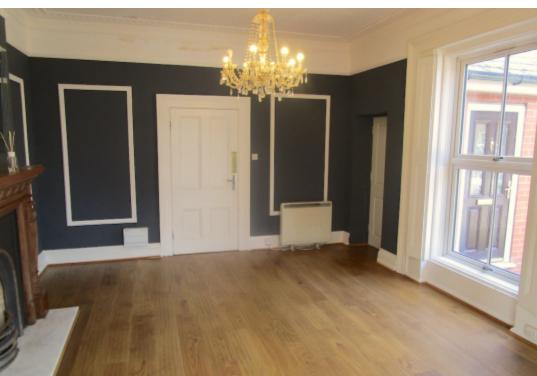

This superb apartment briefly consists of very large living room with a classic appeal and panelled walls, high ceiling and open fire place. There are two floor to ceiling windows including a bay allowing light to flood in. Two large double bedrooms one with fitted wardrobes, a modern and well appointed shower room with double shower cubicle, WC and wash hand basin set on top of a vanity unit and a separate guests cloakroom again very well appointed and modern. The kitchen has ample range of wall and base units and includes electric oven and hob with extractor over.