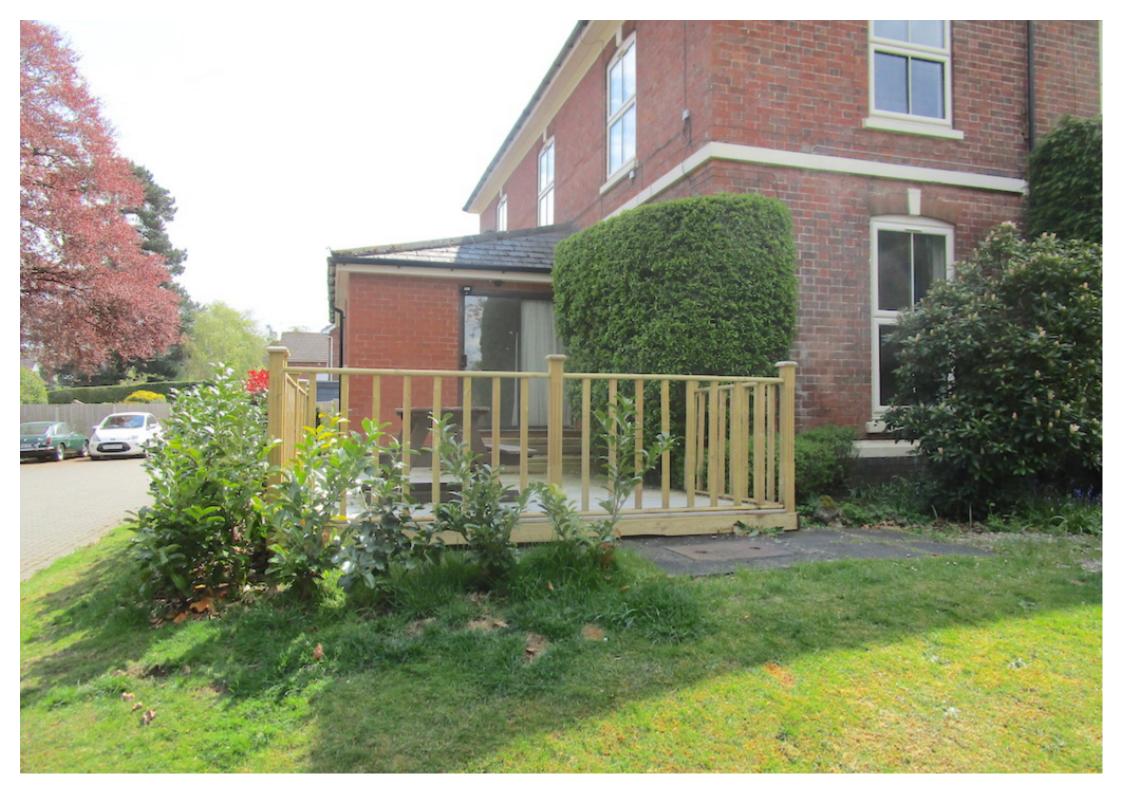

Outside: This apartment also has its own private decked terrace of good size with balustrade and block paved driveway with ample parking for several cars surrounded by mature and well maintained grounds offering privacy and a country feel.