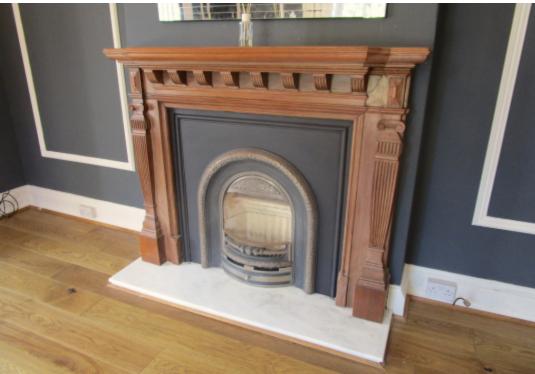

This superb apartment briefly consists of very large living room with a classic appeal and panelled walls, high ceiling and open fire place. There are two floor to ceiling windows including a bay allowing light to flood in. Two large double bedrooms one with fitted wardrobes, a modern and well appointed shower room with double shower cubicle, WC and wash hand basin set on top of a vanity unit and a separate guests cloakroom again very well appointed and modern. The kitchen has ample range of wall and base units and includes electric oven and hob with extractor over.