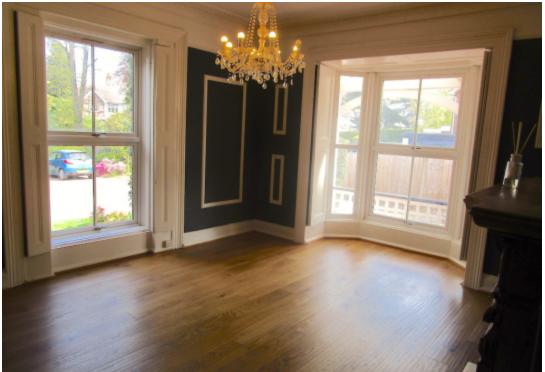

This superb apartment briefly consists of very large living room with a classic appeal and panelled walls, high ceiling and open fire place. There are two floor to ceiling windows including a bay allowing light to flood in. Two large double bedrooms one with fitted wardrobes, a modern and well appointed shower room with double shower cubicle, WC and wash hand basin set on top of a vanity unit and a separate guests cloakroom again very well appointed and modern. The kitchen has ample range of wall and base units and includes electric oven and hob with extractor over.