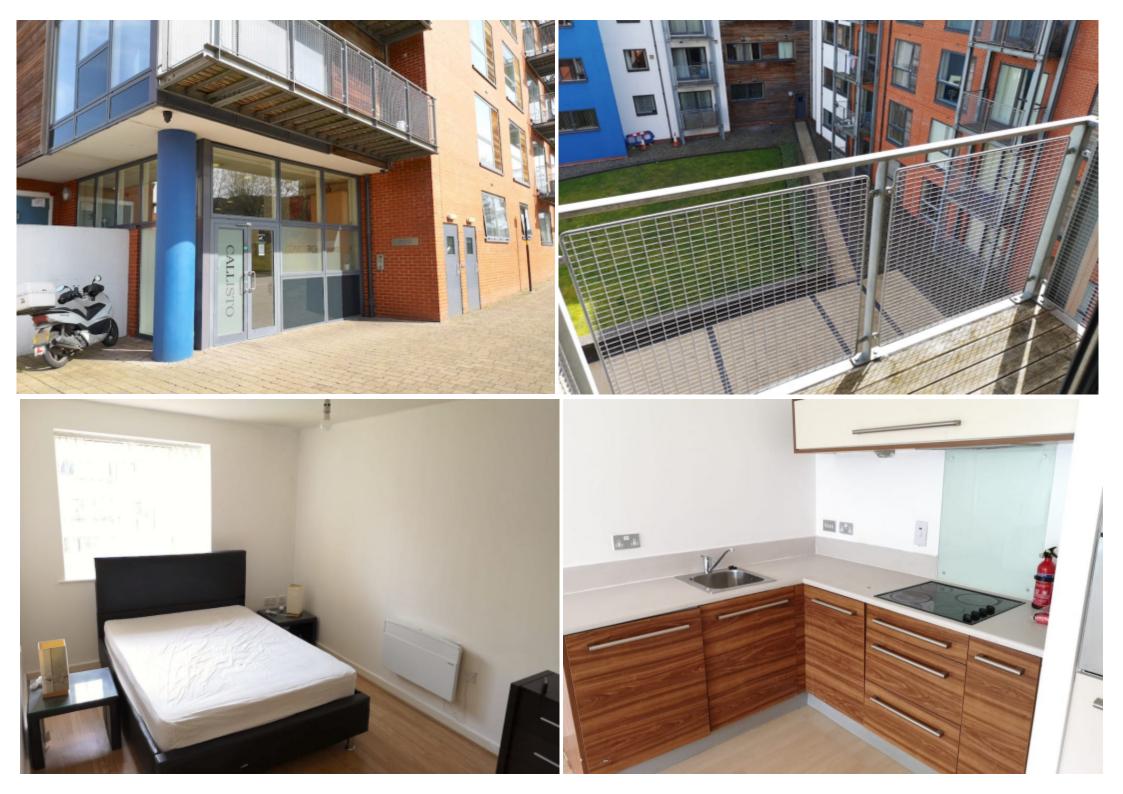

## **Main Particulars**

Spacious two bedroom apartment available fully furnished with underground parking

This super two bed apartment in the Callisto Building on Ryland Street, is perfectly situated and located just off Broad Street has endless options evening dining and entertainment. There are also a number of gyms and fitness centres all within easy walking distance.. It briefly consists of 2 double bedrooms with wardrobes, ensuite and separate bathroom and large and bright open plan kitchen lounge with balcony and laminate floors throughout. It is ideally suited to a single or professional young couple.

Two double bedrooms with wardrobes, one with ensuite and large mirror doored wardrobes. Both with double beds and side tables.

The modern kitchen area includes all the appliances you would expect, eye level electric oven, tall integrated fridge/freezer, washing machine/dryer, dishwasher and hob with extractor fan.

Also a very large and useful walk in storage cupboard in the hallway.

Included is a single underground secure parking space

Telephone: 01384 884 950