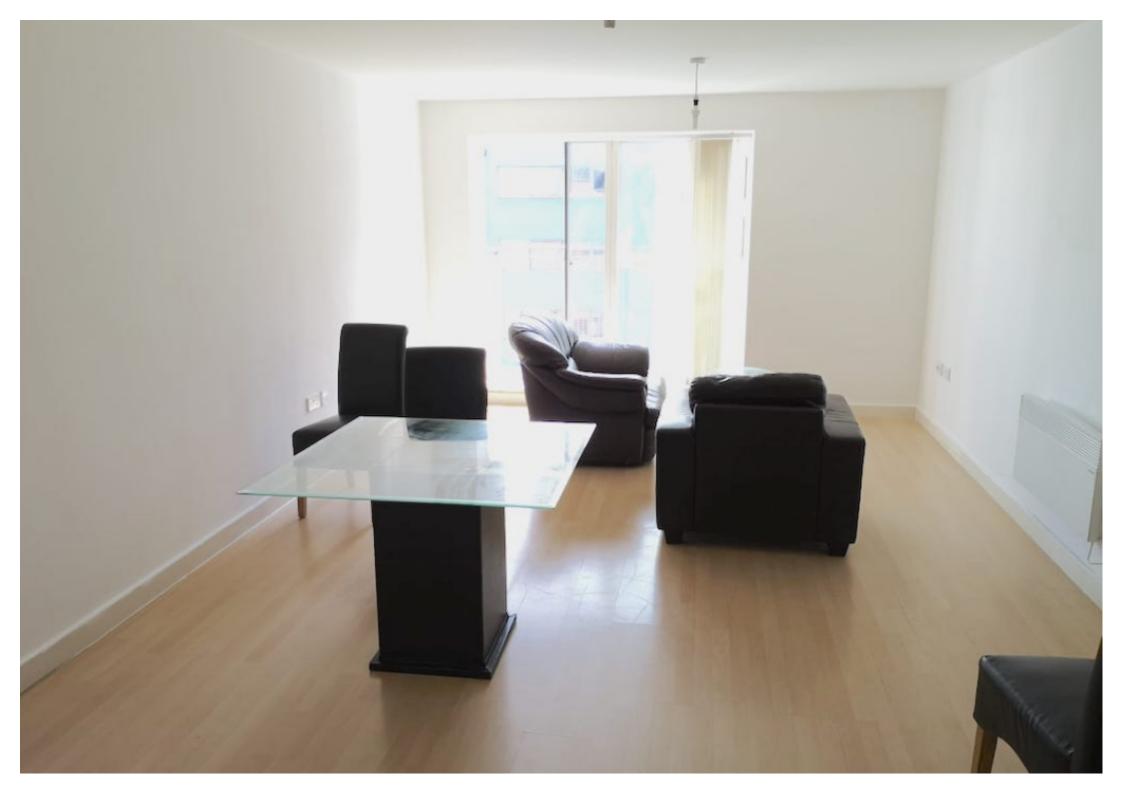

Offered fully furnished to include two double beds, tall 50/50 integrated fridge/freezer, washer tumble dryer and dishwasher. Dining table and chars and two leather armchairs, it's ready to move in.

The large lounge area with patio doors to the balcony for the evening glass of wine has laminate floors and is provided with dining table and chairs, leather sofa, armchairs and coffee table. Perfect for entertaining friends