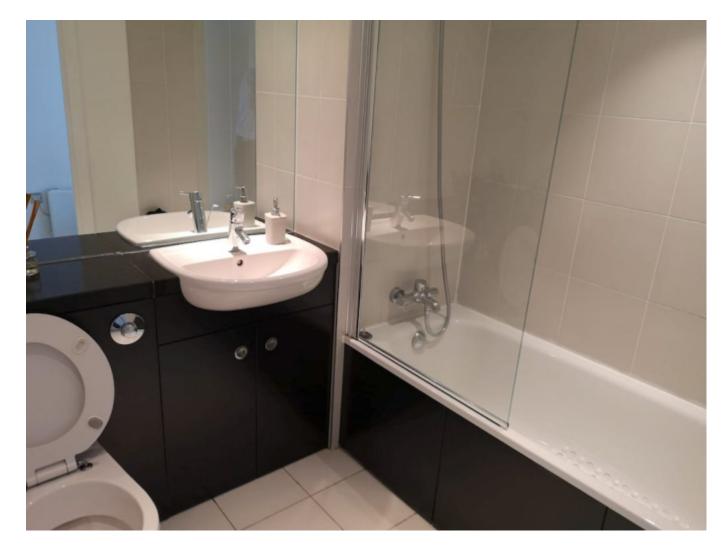

Lovely bright ensuite with double shower, WC and wash hand basin set on top of vanity unit.

The separate bathroom has shower over bath with glass screen, low level wc and handbasin set in a useful vanity combination unit.