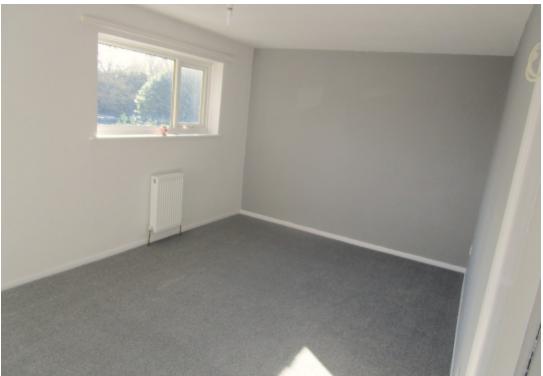

The large and bright lounge diner is full length and has laminate flooring, TV points central heating radiators and marble fireplace with electric fire.

Upstairs two good size bedrooms one with large walk in wardrobe. The bathroom with hand wash basin set within a vanity unit has a thermostatic shower over bath with rainfall head and glass screen.