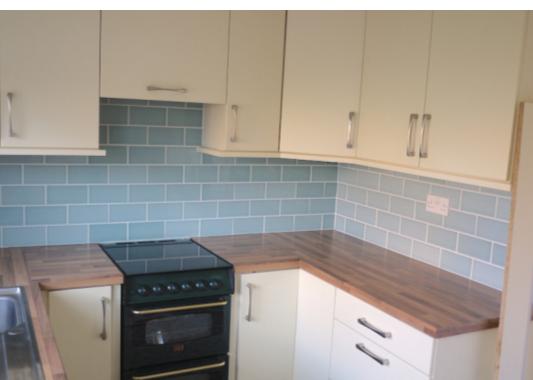

## **Main Particulars**

This lovely family home with through lounge and double bedrooms has been redecorated and new carpets laid throughout the upstairs.

Briefly consists of:

Welcoming entrance hall through to kitchen with range of wall and base units and free standing gas cooker and space for fridge freezer and washing machine.