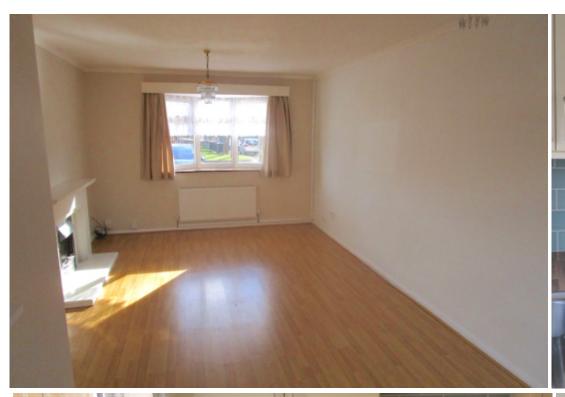

The large and bright lounge diner is full length and has laminate flooring, TV points central heating radiators and marble fireplace with electric fire.

Upstairs two good size bedrooms one with large walk in wardrobe. The bathroom with hand wash basin set within a vanity unit has a thermostatic shower over bath with rainfall head and glass screen.