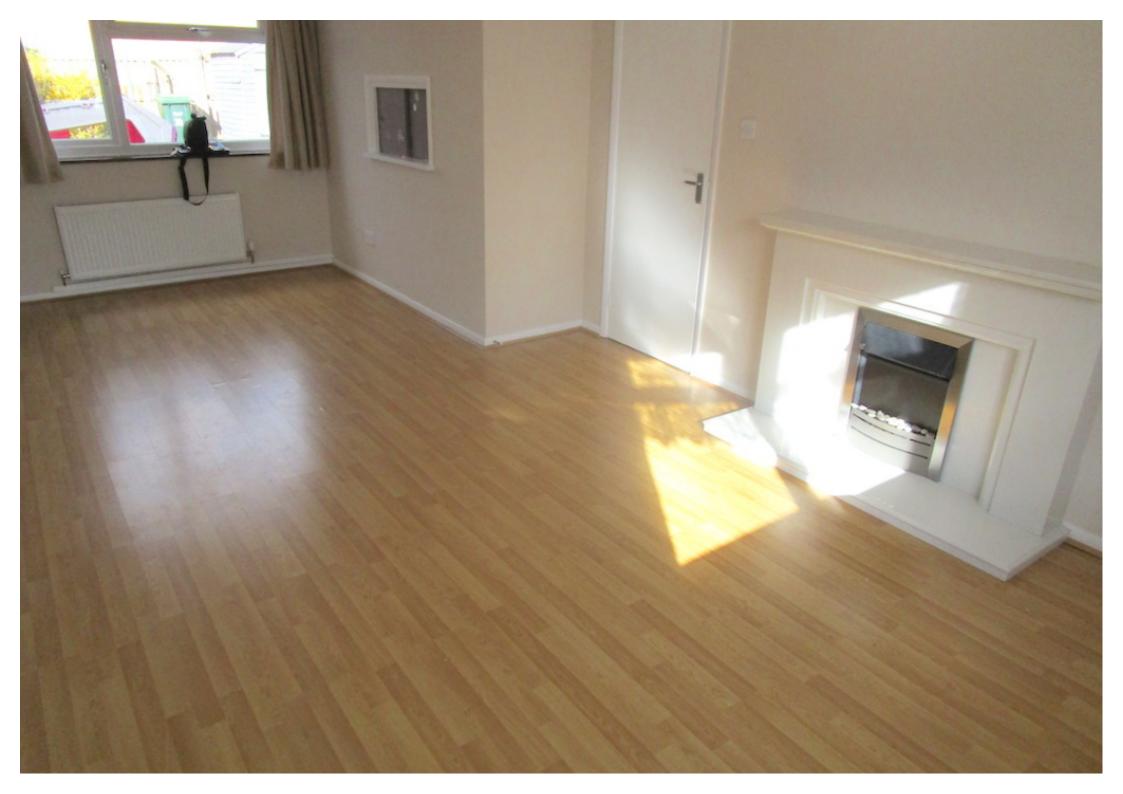

The large and bright lounge diner is full length and has laminate flooring, TV points central heating radiators and marble fireplace with electric fire.

Upstairs two good size bedrooms one with large walk in wardrobe. The bathroom with hand wash basin set within a vanity unit has a thermostatic shower over bath with rainfall head and glass screen.