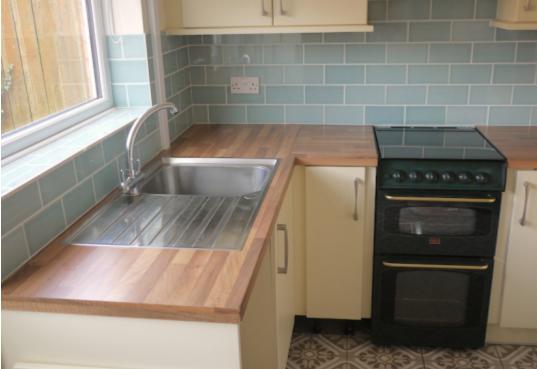

## **Main Particulars**

This lovely family home with through lounge and double bedrooms has been redecorated and new carpets laid throughout the upstairs.

Briefly consists of:

Welcoming entrance hall through to kitchen with range of wall and base units and free standing gas cooker and space for fridge freezer and washing machine.