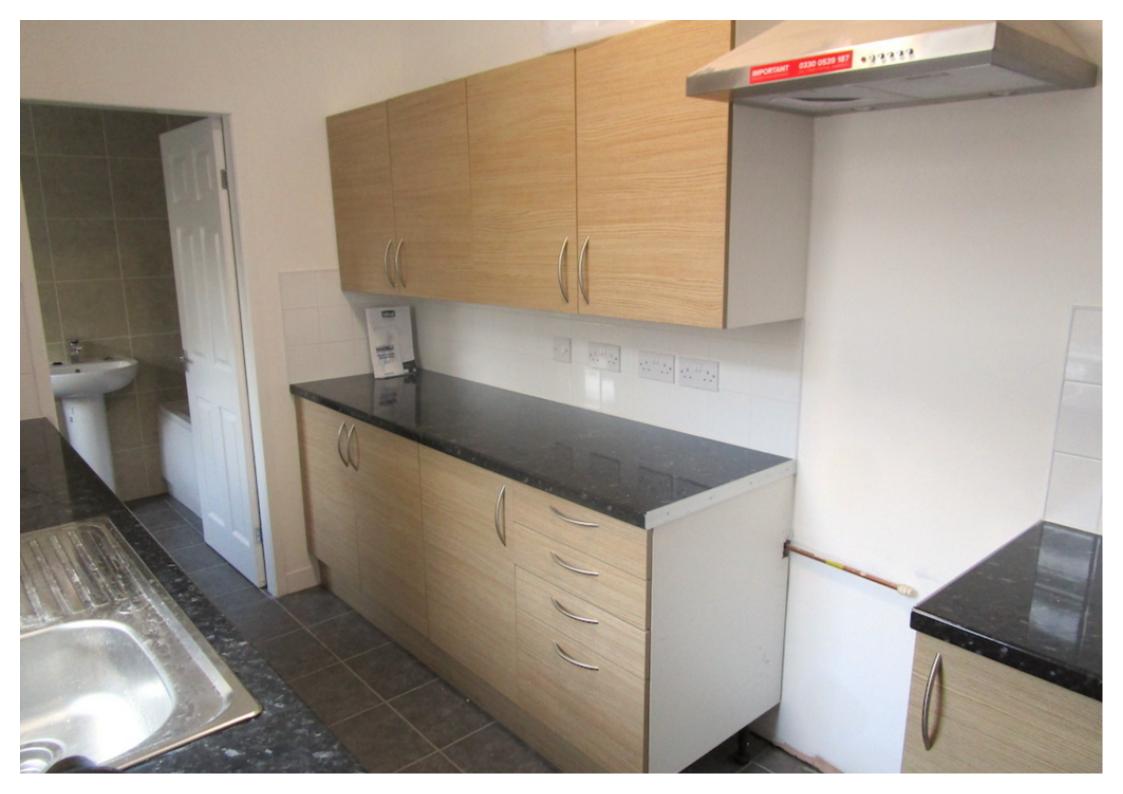

The living room has double glazed window to rear garden, radiator and large pantry cupboard and leads through to the kitchen and downstairs bathroom

The brand new kitchen has ample storage with a good range of wall and base units with woodgrain effect door fronts and drawers and roll top marble effect worktops. The floor is tiled and with plumbing for washing machine, aperture for cooker and space for fridge freezer.

Through the kitchen is the bathroom which has a new modern white suite is fully tiled in beige and has shower over bath and tiled floor.

Upstairs are two large double bedrooms front and back both with new carpets, radiators and ample room for wardrobes