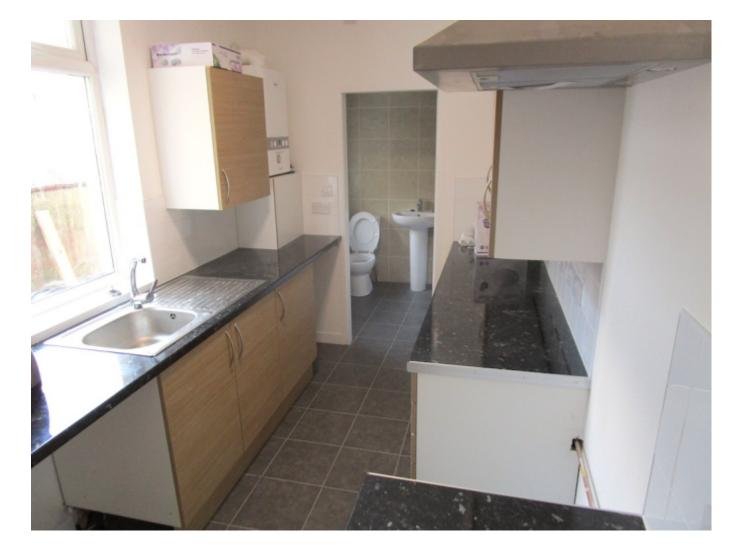

The living room has double glazed window to rear garden, radiator and large pantry cupboard and leads through to the kitchen and downstairs bathroom

The brand new kitchen has ample storage with a good range of wall and base units with woodgrain effect door fronts and drawers and roll top marble effect worktops. The floor is tiled and with plumbing for washing machine, aperture for cooker and space for fridge freezer.

Through the kitchen is the bathroom which has a new modern white suite is fully tiled in beige and has shower over bath and tiled floor.

Upstairs are two large double bedrooms front and back both with new carpets, radiators and ample room for wardrobes