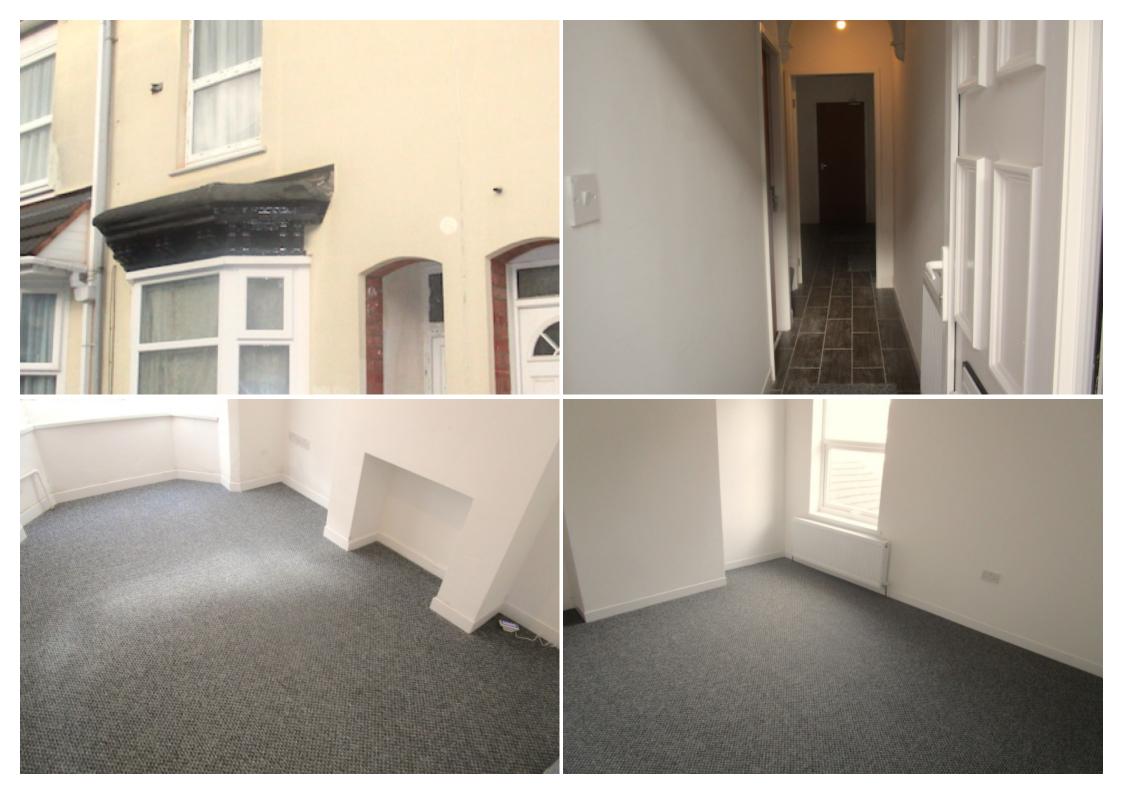

The downstairs briefly consists of hallway with tiled floor and neutral decor with staircase off and door to third bedroom/second sitting room.

Second sitting room is bright and airy, has new fitted carpet, tv point, radiator and bay window to the front.

Through the kitchen is the bathroom which has a new modern white suite is fully tiled in beige and has shower over bath and tiled floor.

Upstairs are two large double bedrooms front and back both with new carpets, radiators and ample room for wardrobes