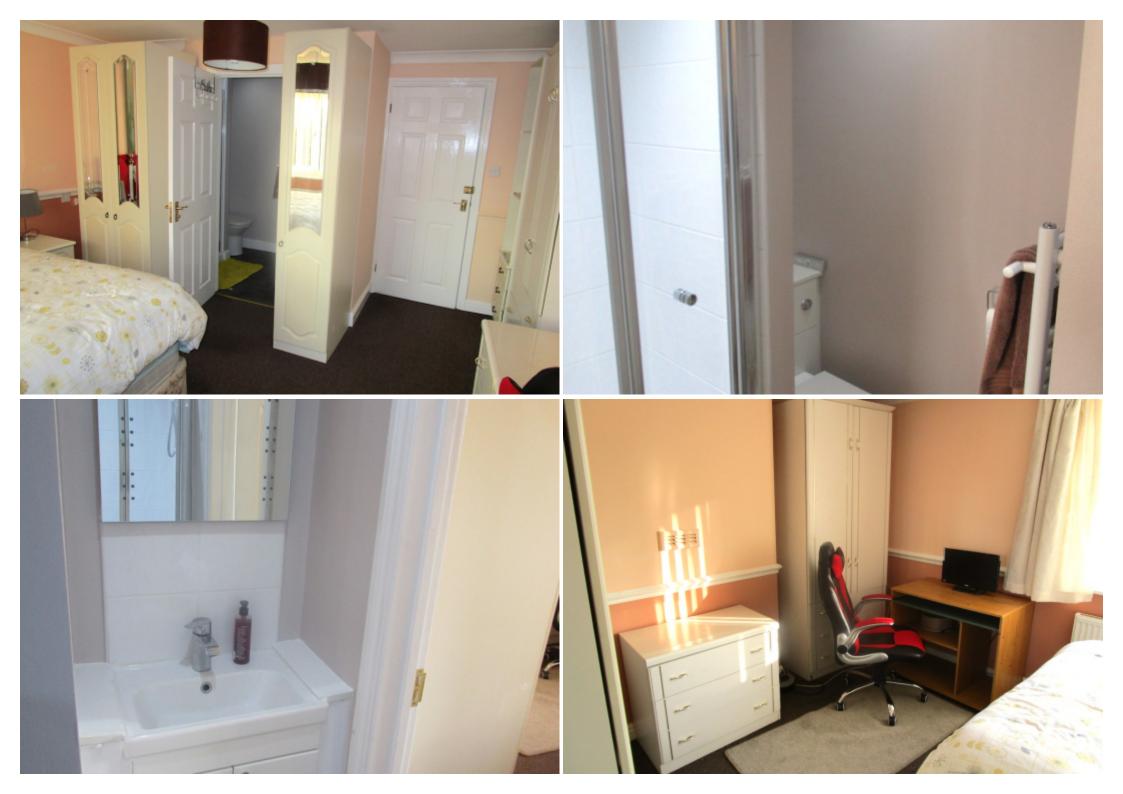

## **Main Particulars**

Large bedroom with ensuite to let on short or long term basis.

This is a 5 bedroom beautifully maintained shared house with the landlord and only one other tenant. The room available is the master bedroom with ensuite. It includes double glazing with acoustic sound insulating glass and central heating. TV point and WIFI.

The kitchen facilities are shared, but with own allocated fridge/freezer and cupboards.

The tenants lounge is spacious with dining table, large flatscreen TV and leather sofa.

The landlord has separate quarters and will share only the kitchen.