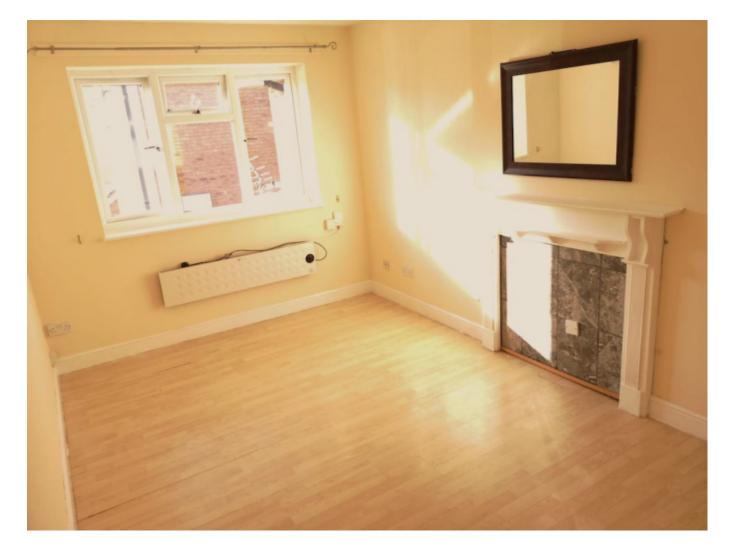

Bright, sunny lounge with feature fireplace, electric wall heater and Satellite TV input and laminate flooring

Leading off the lounge is a small hallway with airing cupboard housing boiler and the tiled bathroom with a modern white suite of basin, WC and shower over bath with extractor and fan.