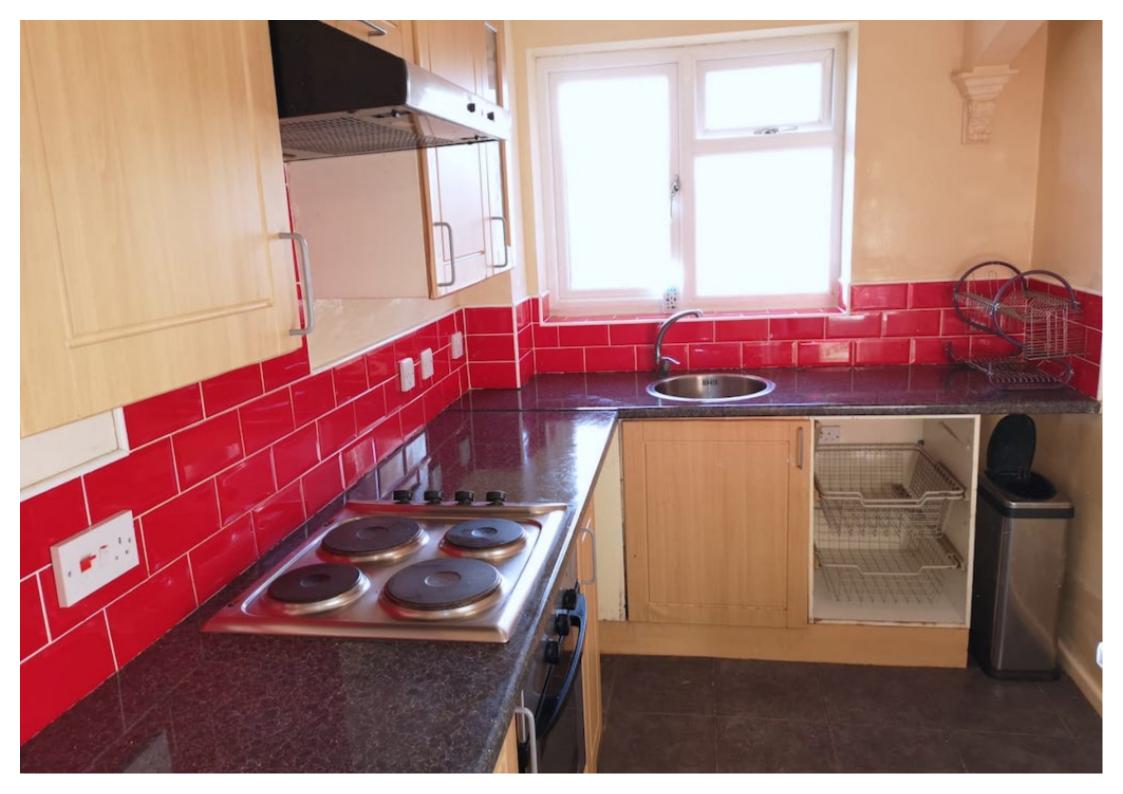

The kitchen has a range of wall base units, electric oven and hob

The double bedroom has an electric heater and large wardrobe with sliding doors

Double glazed.

Laminate flooring throughout.

Out of the way, this lovely flat available now is just a stones throw to the pleasant canal walks and just a 10 minute drive to the Merry Hill shopping centre.