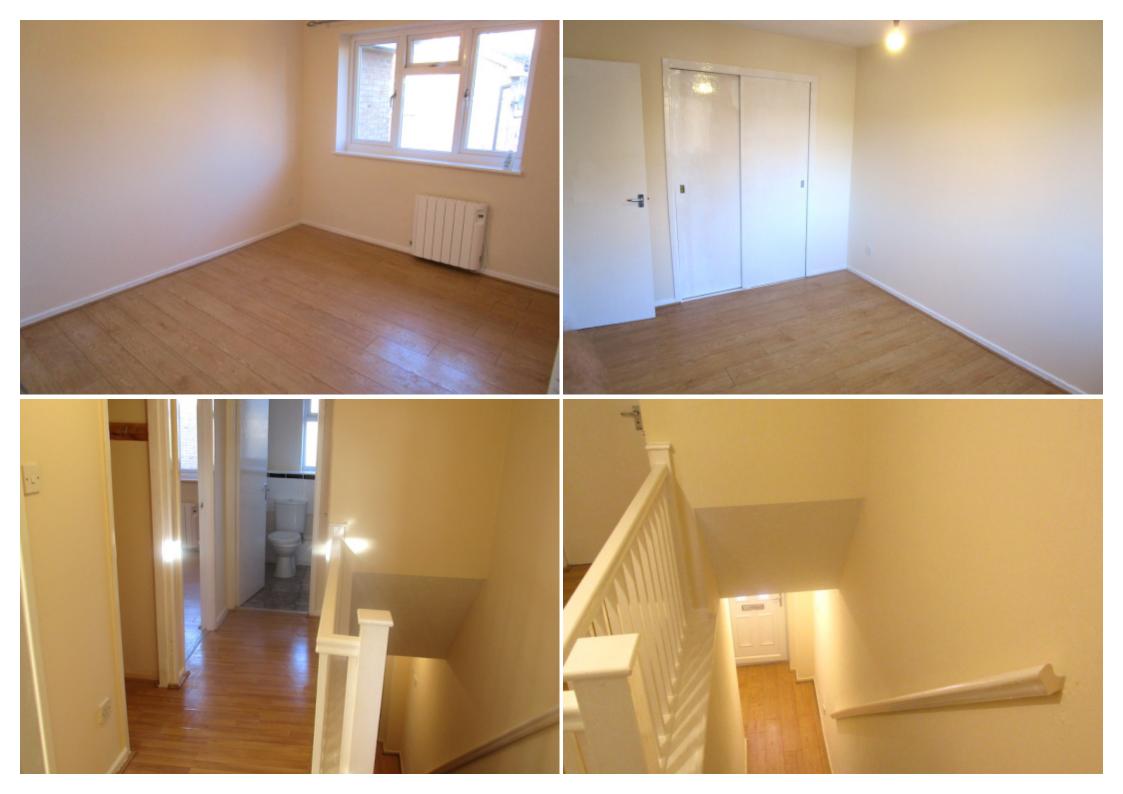

The kitchen has a range of wall base units, electric oven and hob

The double bedroom has an electric heater and large wardrobe with sliding doors

Double glazed.

Laminate flooring throughout.

Out of the way, this lovely flat available now is just a stones throw to the pleasant canal walks and just a 10 minute drive to the Merry Hill shopping centre.